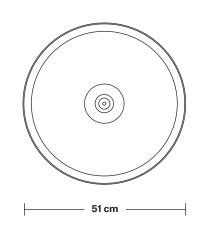

Wall mount screws not included.

Holders available: Brass, Pewter.

Flex: 1m Black Round Plastic Flex.

Ceiling Rose: Pewter.

IP rating: IP65 with glass

Shade Diameter: 51 cm / 20"

Shade Height (no holder): 30 cm / 11.8"

# Giant Bell - 20 Inch - Shade Only

Product Code: GBL20-SO

H: 30 cm x W: 51 cm x D: 51 cm

| SPECIFICATIONS                                                                                                                         | INFORMATION              | DIMENSIONS                             |
|----------------------------------------------------------------------------------------------------------------------------------------|--------------------------|----------------------------------------|
| We meet all UK and EU lighting and safety regulations.                                                                                 | Finishes: Brass, Pewter. | Shade Diameter: 51 cm / 20"            |
| Salety regulations.                                                                                                                    | _                        | Shade Height (no holder): 30 cm / 11.8 |
| Our products are hand finished to ensure an authentic vintage look and therefore the may vary slightly from those shown in the images. |                          |                                        |
| Shade weight: 1.8kg                                                                                                                    | _                        |                                        |
|                                                                                                                                        | -                        |                                        |
|                                                                                                                                        |                          |                                        |
|                                                                                                                                        |                          | ,                                      |
|                                                                                                                                        | INDUSTVILLE              |                                        |
|                                                                                                                                        | IINDOSIVILLE             |                                        |