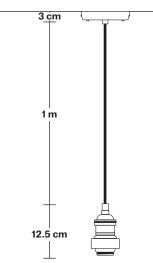

Wall mount screws not included.

Holders available: Brass, Pewter.

Flex: 1m Black Round Plastic Flex.

Ceiling Rose: Pewter.

IP rating: IP65 with glass

Shade Diameter: 51 cm / 20"

Shade Height (no holder): 30 cm / 11.8"

Holder Diameter: 6 cm / 2.5"

Holder Height: 12.5 cm / 4.3"

Ceiling Rose Diameter: 13.5 cm / 5.3"

Ceiling Rose Height:  $3~\text{cm} / 1.2^{\prime\prime}$ 

INDUSTVILLE