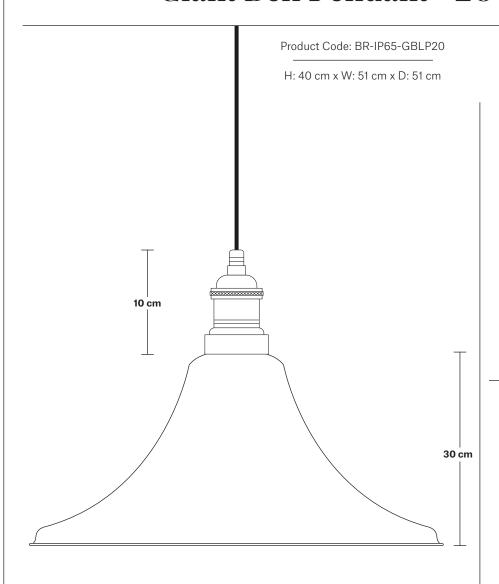

### **DIMENSIONS**

We meet all UK and EU lighting and safety regulations.

Our products are hand finished to ensure an authentic vintage look and therefore the may vary slightly from those shown in the images.

Wall mount screws not included.

Holders available: Brass, Pewter.

Flex: 1m Black Round Plastic Flex.

Ceiling Rose: Pewter.

IP rating: IP65 with glass

Shade Diameter: 51 cm / 20"

Shade Height (no holder): 30 cm / 11.8"

Holder Diameter: 6 cm / 2.5"

Holder Height: 12.5 cm / 4.3"

Ceiling Rose Diameter: 13.5 cm / 5.3"

Ceiling Rose Height:  $3~\text{cm} / 1.2^{\prime\prime}$ 

INDUSTVILLE