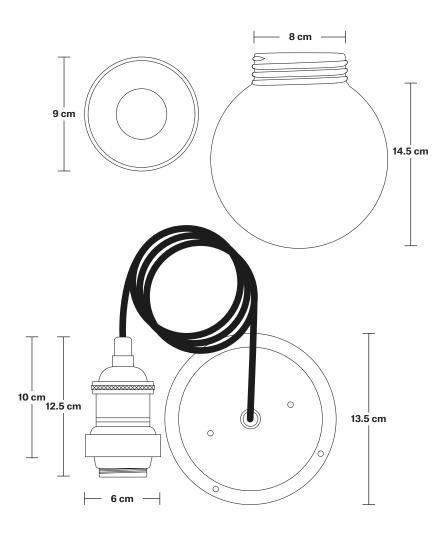

Wall mount screws not included.

Holders available: Brass, Pewter.

Flex: 1m Black Round Plastic Flex.

Ceiling Rose: Pewter.

IP rating: IP65 with glass

Shade Diameter: 51 cm / 20"

Shade Height (no holder): 30 cm / 11.8"

Holder Diameter: 6 cm / 2.5"

Holder Height: 12.5 cm / 4.3"

Ceiling Rose Diameter: 13.5 cm / 5.3"

Ceiling Rose Height:  $3~\text{cm} / 1.2^{\prime\prime}$ 

INDUSTVILLE