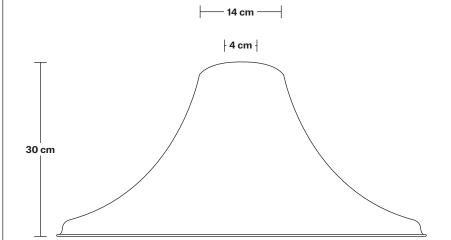

Wall mount screws not included.

Holders available: Brass, Pewter.

Flex: 1m Black Round Plastic Flex.

Ceiling Rose: Pewter.

IP rating: IP65 with glass

Shade Diameter: 51 cm / 20"

Shade Height (no holder): 30 cm / 11.8"

# Giant Bell - 20 Inch - Shade Only

Product Code: GBL20-SO

H: 30 cm x W: 51 cm x D: 51 cm

| SPECIFICATIONS                                                                                                                         | INFORMATION              | DIMENSIONS                             |
|----------------------------------------------------------------------------------------------------------------------------------------|--------------------------|----------------------------------------|
| We meet all UK and EU lighting and safety regulations.                                                                                 | Finishes: Brass, Pewter. | Shade Diameter: 51 cm / 20"            |
| Salety regulations.                                                                                                                    | _                        | Shade Height (no holder): 30 cm / 11.8 |
| Our products are hand finished to ensure an authentic vintage look and therefore the may vary slightly from those shown in the images. |                          |                                        |
| Shade weight: 1.8kg                                                                                                                    | _                        |                                        |
|                                                                                                                                        | -                        |                                        |
|                                                                                                                                        |                          |                                        |
|                                                                                                                                        |                          | ,                                      |
|                                                                                                                                        | INDUSTVILLE              |                                        |
|                                                                                                                                        | IINDOSIVILLE             |                                        |