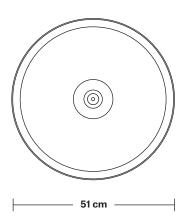

Wall mount screws not included.

Holders available: Brass, Pewter.

Flex: 1m Black Round Plastic Flex.

Ceiling Rose: Pewter.

IP rating: IP65 with glass

Shade Diameter: 51 cm / 20"

Shade Height (no holder): 30 cm / 11.8"