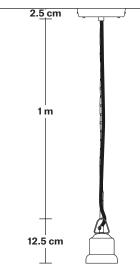

Wall mount screws not included.

Flex: 1m Black Round Plastic Flex and 1m Chain.

Ceiling rose: Pewter.

Shade Diameter: 60 cm / 23.6"

Shade Height (no holder): 40 cm / 15.9"

Holder Diameter: 9 cm / 3.6"

Holder Height: 10 cm / 4"

Ceiling Rose Diameter: 12 cm / 4.9"

Ceiling Rose Height: 2.5 cm / 1"  $\,$ 

INDUSTVILLE

Bulb required: Standard screw (E27) fitting, max 40W.

Weight: 0.5 kg

Finishes: Pewter and Light Pewter.

Ready to be installed, installation required.

Wall mount screws not included.

Flex: 1m Black Round Plastic Flex and 1m Chain.

Ceiling rose: Pewter.

Bulb Holder Diameter: 9 cm / 3.5"

Bulb Holder Height: 10 cm / 3.9"

Ceiling Rose Diameter: 12 cm / 4.7"

Ceiling Rose Height: 2.5 cm / 1"

Full Drop: 115 cm / 45.3"

INDUSTVILLE