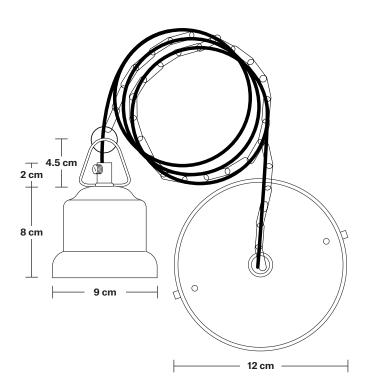

## Brooklyn Chain Cord Set ES E27 Bulb Holder

Product Code: BR-CS

H: 115 cm x W: 12 cm x D: 12 cm

Ceiling rose: Pewter.

Bulb Holder Diameter: 9 cm / 3.5"

Bulb Holder Height: 10 cm / 3.9"

Ceiling Rose Diameter: 12 cm / 4.7"

Ceiling Rose Height: 2.5 cm / 1"

Full Drop: 115 cm / 45.3"

INDUSTVILLE