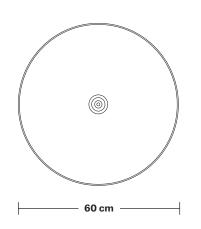

Wall mount screws not included.

Flex: 1m Black Round Plastic Flex and 1m Chain.

Ceiling rose: Pewter.

Shade Diameter: 60 cm / 23.6"

Shade Height (no holder): 40 cm / 15.9"

Holder Diameter: 9 cm / 3.6"

Holder Height: 10 cm / 4"

# Dome - 24 Inch - Shade Only

Product Code: GD24-SO

H: 40 cm x W: 60 cm x D: 60 cm

| SPECIFICATIONS                                                                                                                               | INFORMATION                        | DIMENSIONS                              |
|----------------------------------------------------------------------------------------------------------------------------------------------|------------------------------------|-----------------------------------------|
| We meet all UK and EU lighting and safety regulations.                                                                                       | Finishes: Pewter, Pewter & Copper. | Shade Diameter: 60 cm / 23.6"           |
|                                                                                                                                              | -                                  | Shade Height (no holder): 40 cm / 15.9' |
| Our products are hand finished to ensure an<br>authentic vintage look and therefore the may<br>vary slightly from those shown in the images. |                                    |                                         |
| Shade weight: 4.8 kg                                                                                                                         | -                                  |                                         |
|                                                                                                                                              | -                                  |                                         |
|                                                                                                                                              |                                    |                                         |
|                                                                                                                                              |                                    |                                         |
|                                                                                                                                              | INDUSTVILLE                        |                                         |