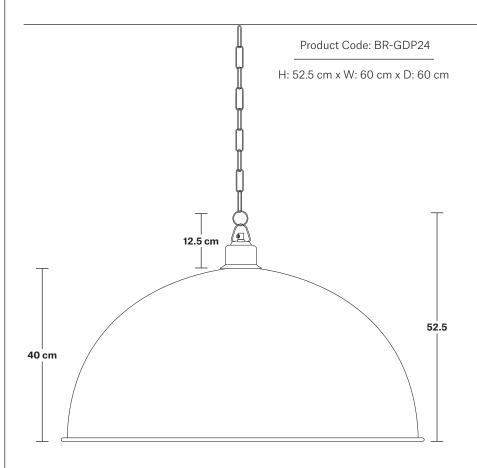

## Brooklyn Dome Pendant - 24 Inch

Wall mount screws not included.

Flex: 1m Black Round Plastic Flex and 1m Chain.

Ceiling rose: Pewter.

Shade Diameter: 60 cm / 23.6"

Shade Height (no holder): 40 cm / 15.9"

Holder Diameter: 9 cm / 3.6"

Holder Height: 10 cm / 4"

Ceiling Rose Diameter: 12 cm / 4.9"

Ceiling Rose Height: 2.5 cm / 1"  $\,$ 

INDUSTVILLE