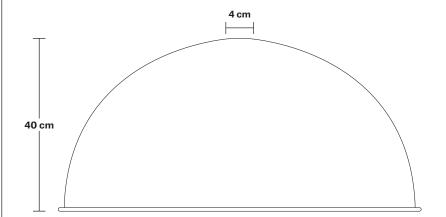

Wall mount screws not included.

Flex: 1m Black Round Plastic Flex and 1m Chain.

Ceiling rose: Pewter.

Shade Diameter: 60 cm / 23.6"

Shade Height (no holder): 40 cm / 15.9"

Holder Diameter: 9 cm / 3.6"

Holder Height: 10 cm / 4"

# Dome - 24 Inch - Shade Only

Product Code: GD24-SO

H: 40 cm x W: 60 cm x D: 60 cm

| SPECIFICATIONS                                                                                                                               | INFORMATION                        | DIMENSIONS                              |
|----------------------------------------------------------------------------------------------------------------------------------------------|------------------------------------|-----------------------------------------|
| We meet all UK and EU lighting and safety regulations.                                                                                       | Finishes: Pewter, Pewter & Copper. | Shade Diameter: 60 cm / 23.6"           |
|                                                                                                                                              | -                                  | Shade Height (no holder): 40 cm / 15.9' |
| Our products are hand finished to ensure an<br>authentic vintage look and therefore the may<br>vary slightly from those shown in the images. |                                    |                                         |
| Shade weight: 4.8 kg                                                                                                                         | -                                  |                                         |
|                                                                                                                                              | -                                  |                                         |
|                                                                                                                                              |                                    |                                         |
|                                                                                                                                              |                                    |                                         |
|                                                                                                                                              | INDUSTVILLE                        |                                         |