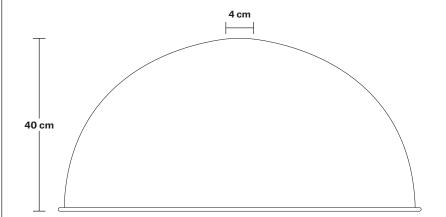

Wall mount screws not included.

Flex: 1m Black Round Plastic Flex and 1m Chain.

Ceiling rose: Pewter.

Shade Diameter: 60 cm / 23.6"

Shade Height (no holder): 40 cm / 15.9"

Holder Diameter: 9 cm / 3.6"

Holder Height: 10 cm / 4"