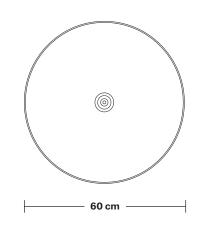

Wall mount screws not included.

Flex: 1m Black Round Plastic Flex and 1m Chain.

Ceiling rose: Pewter.

Shade Diameter: 60 cm / 23.6"

Shade Height (no holder): 40 cm / 15.9"

Holder Diameter: 9 cm / 3.6"

Holder Height: 10 cm / 4"

# Dome - 24 Inch - Shade Only

Product Code: GD24-SO

H: 40 cm x W: 60 cm x D: 60 cm

| SPECIFICATIONS                                                                                                                               | INFORMATION                        | DIMENSIONS                              |
|----------------------------------------------------------------------------------------------------------------------------------------------|------------------------------------|-----------------------------------------|
| We meet all UK and EU lighting and safety regulations.                                                                                       | Finishes: Pewter, Pewter & Copper. | Shade Diameter: 60 cm / 23.6"           |
|                                                                                                                                              | -                                  | Shade Height (no holder): 40 cm / 15.9' |
| Our products are hand finished to ensure an<br>authentic vintage look and therefore the may<br>vary slightly from those shown in the images. |                                    |                                         |
| Shade weight: 4.8 kg                                                                                                                         | -                                  |                                         |
|                                                                                                                                              | -                                  |                                         |
|                                                                                                                                              |                                    |                                         |
|                                                                                                                                              |                                    |                                         |
|                                                                                                                                              | INDUSTVILLE                        |                                         |