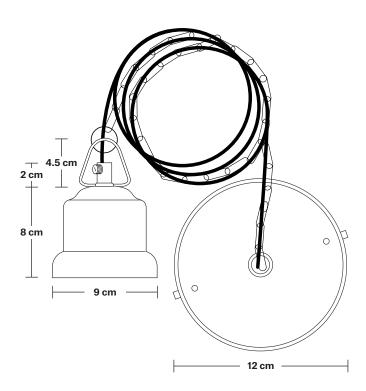

Bulb required: Standard screw (E27) fitting, max 40W.

Weight: 0.5 kg

Finishes: Pewter and Light Pewter.

Ready to be installed, installation required.

Wall mount screws not included.

Flex: 1m Black Round Plastic Flex and 1m Chain.

Ceiling rose: Pewter.

Bulb Holder Diameter: 9 cm / 3.5"

Bulb Holder Height: 10 cm / 3.9"

Ceiling Rose Diameter: 12 cm / 4.7"

Ceiling Rose Height: 2.5 cm / 1"

Full Drop: 115 cm / 45.3"

INDUSTVILLE