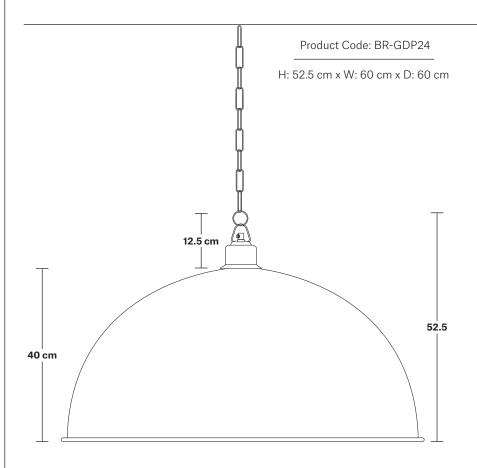

Wall mount screws not included.

Flex: 1m Black Round Plastic Flex and 1m Chain.

Ceiling rose: Pewter.

Shade Diameter: 60 cm / 23.6"

Shade Height (no holder): 40 cm / 15.9"

Holder Diameter: 9 cm / 3.6"

Holder Height: 10 cm / 4"

Ceiling Rose Diameter: 12 cm / 4.9"

Ceiling Rose Height: 2.5 cm / 1"  $\,$ 

INDUSTVILLE