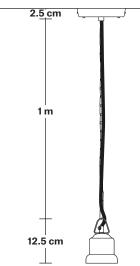

Wall mount screws not included.

Flex: 1m Black Round Plastic Flex and 1m Chain.

Ceiling rose: Pewter.

Shade Diameter: 60 cm / 23.6"

Shade Height (no holder): 40 cm / 15.9"

Holder Diameter: 9 cm / 3.6"

Holder Height: 10 cm / 4"

Ceiling Rose Diameter: 12 cm / 4.9"

Ceiling Rose Height: 2.5 cm / 1"  $\,$ 

INDUSTVILLE