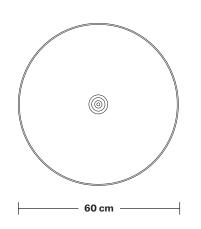

Wall mount screws not included.

Flex: 1m Black Round Plastic Flex and 1m Chain.

Ceiling rose: Pewter.

Shade Diameter: 60 cm / 23.6"

Shade Height (no holder): 40 cm / 15.9"

Holder Diameter: 9 cm / 3.6"

Holder Height: 10 cm / 4"