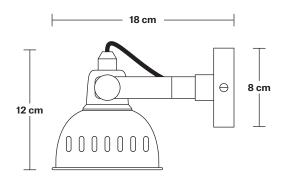

Bulb required: Standard screw (E27) fitting, max 40W.

Maximum weight: 1.3 kg

Ready to be installed, installation required.

Wall mount screws not included.

Wall Mount: Pewter.

Shade Diameter: 11 cm / 4.3"

Shade Height (no holder): 12 cm / 4.7"