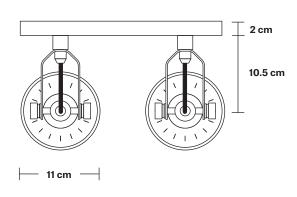

## Swivel Spotlight Flush Mount/Wall Light - Double

Product Code: SW-SFM-D

H: 12 cm x W: 28 cm x D: 11 cm

Ceiling Rose Height: 8 cm / 3.2"

Ceiling Rose Width: 28 cm / 11"

INDUSTVILLE