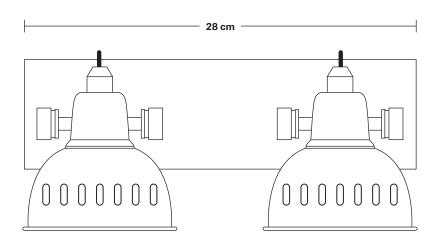

## Swivel Spotlight Flush Mount/Wall Light - Double

Product Code: SW-SFM-D

H: 12 cm x W: 28 cm x D: 11 cm

Ceiling Rose Height: 8 cm / 3.2"

Ceiling Rose Width: 28 cm / 11"

INDUSTVILLE