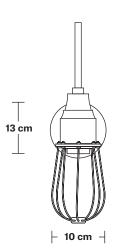

Wall mount screws not included.

Holders available: Brass, Pewter.

Wall rose: Brass, Pewter.

Shade Diameter: 10 cm / 4"

Shade Height (no holder): 16 cm / 6.3"

Holder Diameter: 6 cm / 2.3"

Holder Height: 25 cm / 10"