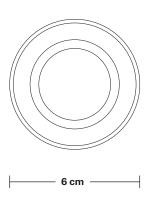

Wall mount screws not included.

Holders available: Brass, Pewter.

Wall rose: Brass, Pewter.

Shade Diameter: 10 cm / 4"

Shade Height (no holder): 16 cm / 6.3"

Holder Diameter: 6 cm / 2.3"

Holder Height: 25 cm / 10"