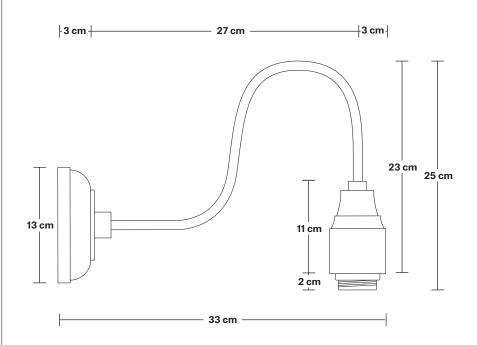

## Swan Neck Wall Holder

Product Code: SN-WL

H: 25 cm x W: 13 cm x D: 33 cm

| SPECIFICATIONS                                                                                                                                                                                      | INFORMATION                                   | DIMENSIONS                       |
|-----------------------------------------------------------------------------------------------------------------------------------------------------------------------------------------------------|-----------------------------------------------|----------------------------------|
| We meet all UK and EU lighting and safety regulations.                                                                                                                                              | Finishes: Brass, Pewter.                      | Holder Diameter: 6 cm / 2.3"     |
| Our products are hand finished to ensure an authentic vintage look and therefore the may vary slightly from those shown in the images. <b>Bulb required:</b> Standard screw (E27) fitting, max 40W. | Ready to be installed, installation required. | Holder Height: 25 cm / 10″       |
|                                                                                                                                                                                                     | Wall mount screws not included.               | Projection: 23 cm / 9.1"         |
|                                                                                                                                                                                                     | - Wall mount rose: Brass, Pewter.             | Wall Rose Diameter: 13 cm / 5.1" |
|                                                                                                                                                                                                     |                                               | Wall Rose Depth: 3 cm / 1.2"     |
| Weight: 0.6 kg                                                                                                                                                                                      | -                                             |                                  |