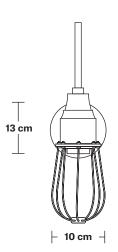

Wall mount screws not included.

Holders available: Brass, Pewter.

Wall rose: Brass, Pewter.

Shade Diameter: 10 cm / 4"

Shade Height (no holder): 16 cm / 6.3"

Holder Diameter: 6 cm / 2.3"

Holder Height: 25 cm / 10"

## **Shade Only**

Wire Cage - 4 Inch - Brass - Shade Only

WC4-B-SO