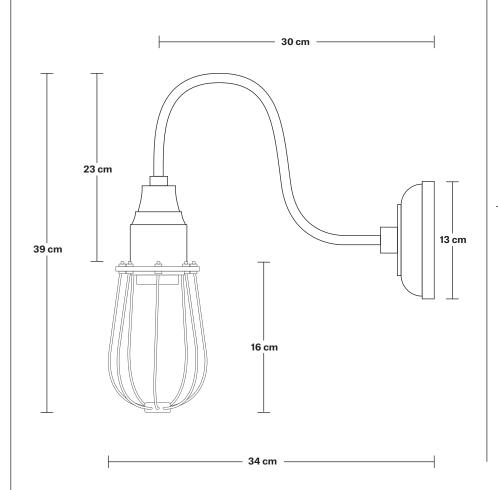

## Swan Neck Wire Cage Wall Light

Product Code: SN-WCWL4

H: 39 cm x W: 13 cm x D: 34 cm

### **DIMENSIONS**

We meet all UK and EU lighting and safety regulations.

Our products are hand finished to ensure an authentic vintage look and therefore the may vary slightly from those shown in the images.

Wall mount screws not included.

Holders available: Brass, Pewter.

Wall rose: Brass, Pewter.

Shade Diameter: 10 cm / 4"

Shade Height (no holder): 16 cm / 6.3"

Holder Diameter: 6 cm / 2.3"

Holder Height: 25 cm / 10"

Wall Rose Diameter: 13 cm / 5.1"

Wall Rose Height: 3 cm / 1.2"

INDUSTVILLE