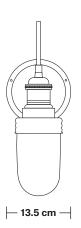

## Swan Neck Outdoor & Bathroom Wall Light

Product Code: SN-IP65-WL

H: 37.5 cm x W: 13.5 cm x D: 32.5 cm

Holder Diameter: 32.5 cm / 12.8"

Holder Height: 22.5 cm / 8.9"

Wall Rose Diameter: 13.5 cm / 5.3"

Wall Rose Depth: 3 cm / 1.2"

INDUSTVILLE