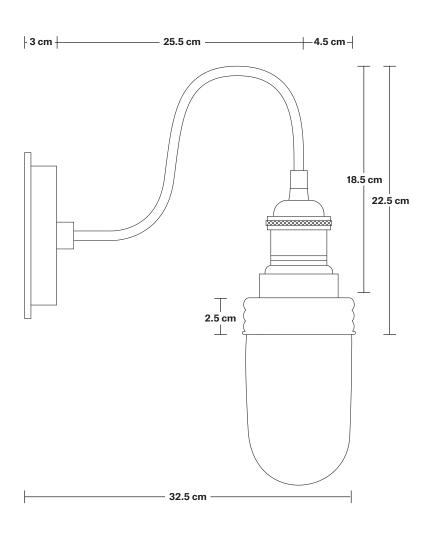

## Swan Neck Outdoor & Bathroom Wall Light

Product Code: SN-IP65-WL

H: 37.5 cm x W: 13.5 cm x D: 32.5 cm

Holder Diameter: 32.5 cm / 12.8"

Holder Height: 22.5 cm / 8.9"

Wall Rose Diameter: 13.5 cm / 5.3"

Wall Rose Depth: 3 cm / 1.2"

INDUSTVILLE