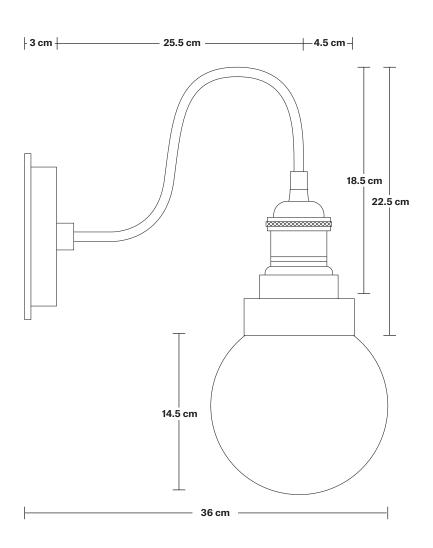

## Swan Neck Outdoor & Bathroom Wall Light - Globe Glass

Product Code: SN-IP65-WL-GLG

H: 37 cm x W: 15 cm x D: 36 cm

Holder Diameter: 32.5 cm / 12.8"

Holder Height: 22.5 cm / 8.9"

Wall Rose Diameter: 13.5 cm / 5.3"

Wall Rose Depth: 3 cm / 1.2"

INDUSTVILLE