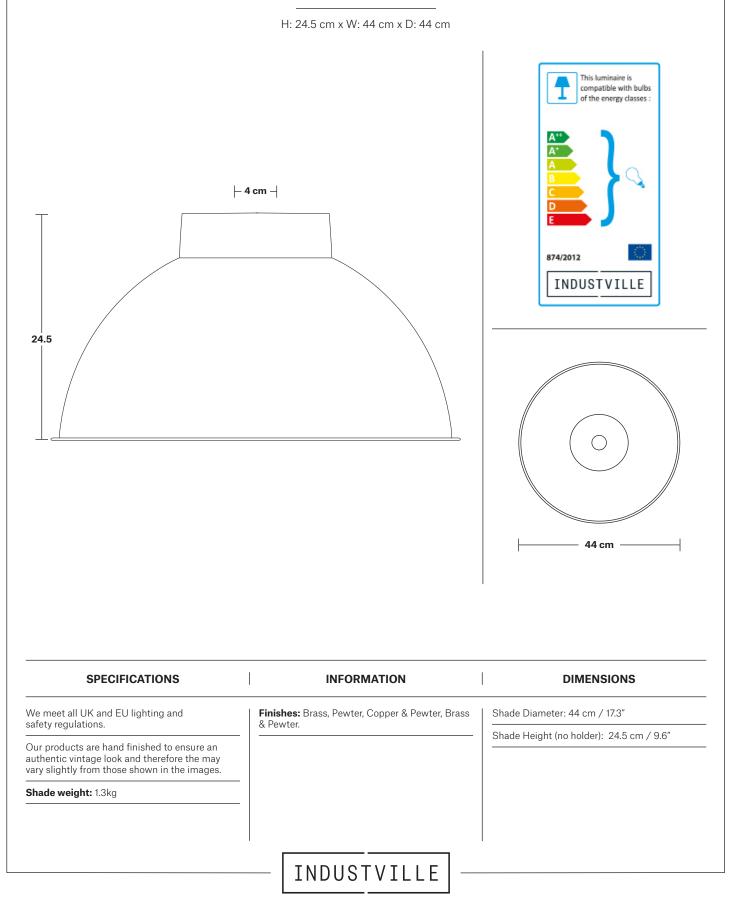

## Swan Neck Outdoor & Bathroom Dome Wall Light - 17 Inch

Product Code: SN-IP65-DWL17

H: 44.5 cm x W: 44 cm x D: 51 cm



SWAN NECK

## Swan Neck Outdoor & Bathroom Dome Wall Light - 8 Inch

Product Code: SN-IP65-WLH

H: 21 cm x W: 14 cm x D: 33 cm



INDUSTVILLE

SWAN NECK

## Swan Neck Outdoor & Bathroom Dome Wall Light - 8 Inch



INDUSTVILLE

# **Dome - 17 Inch - Shade Only**

Product Code: D17-SO



## Swan Neck Outdoor & Bathroom Dome Wall Light - 17 Inch - Pewter & Copper

#### Swan Neck Outdoor & Bathroom Dome Wall Light - 17 Inch - Pewter & Copper

| Swan Neck Outdoor & Bathroom Dome Wall Light - 17 Inch - Pew. & Cop Pewter Holder - Tube Glass  | SN-IP65-DWL17-CP-PH     |
|-------------------------------------------------------------------------------------------------|-------------------------|
| Swan Neck Outdoor & Bathroom Dome Wall Light - 17 Inch - Pew. & Cop Pewter Holder - Globe Glass | SN-IP65-DWL17-CP-PH-GLG |
| Swan Neck Outdoor & Bathroom Dome Wall Light - 17 Inch - Pew. & Cop Copper Holder - Tube Glass  | SN-IP65-DWL17-CP-CH     |
|                                                                                                 | SN-IP65-DWL17-CP-CH-GLG |

INDUSTVILLE