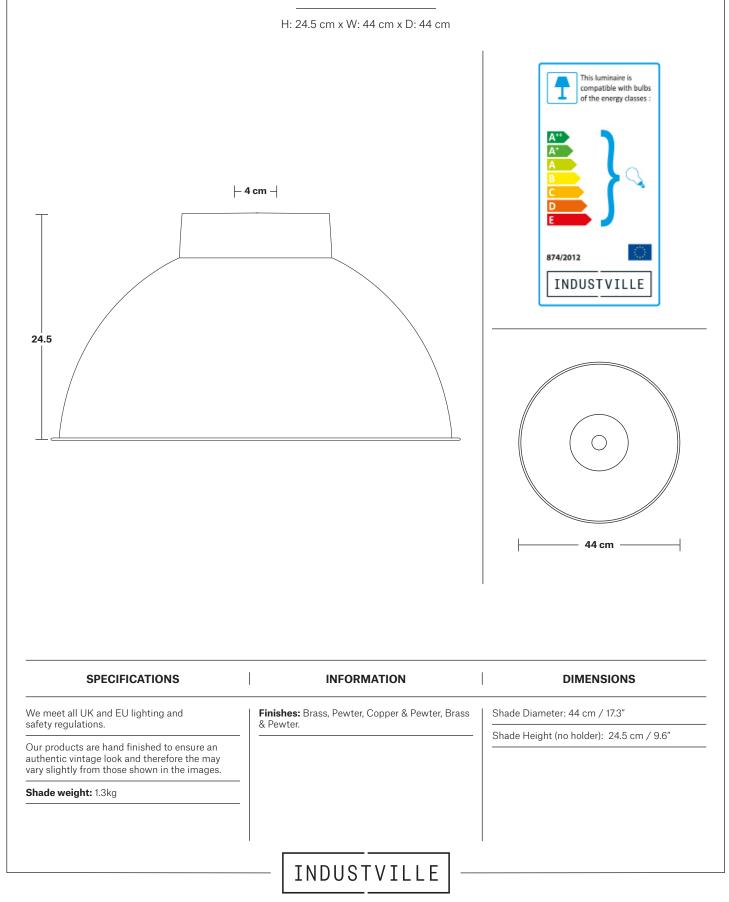

## Swan Neck Outdoor & Bathroom Dome Wall Light - 17 Inch

Product Code: SN-IP65-DWL17

H: 44.5 cm x W: 44 cm x D: 51 cm



SWAN NECK

## Swan Neck Outdoor & Bathroom Dome Wall Light - 8 Inch

Product Code: SN-IP65-WLH

H: 21 cm x W: 14 cm x D: 33 cm



INDUSTVILLE

SWAN NECK

## Swan Neck Outdoor & Bathroom Dome Wall Light - 8 Inch



INDUSTVILLE

# **Dome - 17 Inch - Shade Only**

Product Code: D17-SO



### Swan Neck Outdoor & Bathroom Dome Wall Light - 17 Inch - Pewter & Brass

#### Swan Neck Outdoor & Bathroom Dome Wall Light - 17 Inch - Pewter & Brass

| Swan Neck Outdoor & Bathroom Dome Wall Light - 17 Inch - Pew. & Brass - Brass Holder - Tube Glass  | SN-IP65-DWL17-BP-PH     |
|----------------------------------------------------------------------------------------------------|-------------------------|
| Swan Neck Outdoor & Bathroom Dome Wall Light - 17 Inch - Pew. & Brass - Brass Holder - Globe Glass | SN-IP65-DWL17-BP-PH-GLG |
| Swan Neck Outdoor & Bathroom Dome Wall Light - 17 Inch - Pew. & Brass - Pewter Holder - Tube Glass | SN-IP65-DWL17-BP-CH     |
|                                                                                                    | SN-IP65-DWL17-BP-CH-GLG