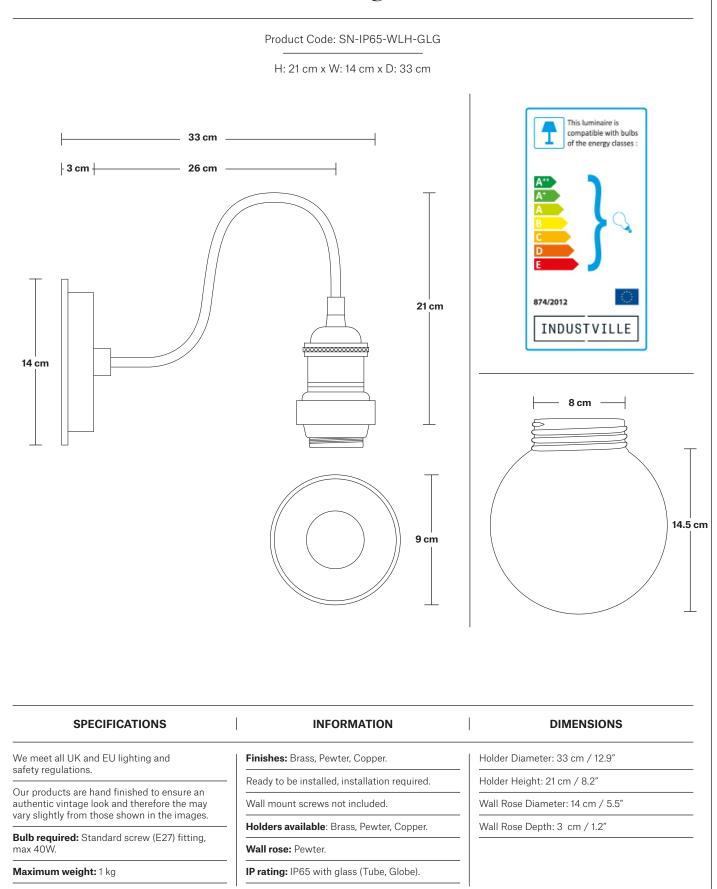

## Swan Neck Outdoor & Bathroom Dome Wall Light - 8 Inch

Product Code: SN-IP65-WLH

H: 21 cm x W: 14 cm x D: 33 cm

INDUSTVILLE

SWAN NECK

## Swan Neck Outdoor & Bathroom Dome Wall Light - 8 Inch

INDUSTVILLE