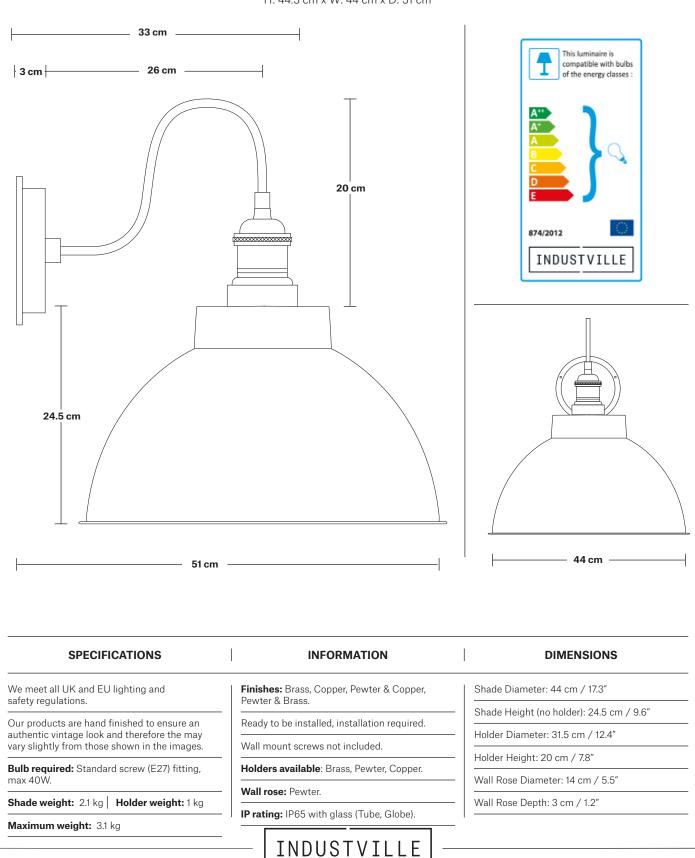

## Swan Neck Outdoor & Bathroom Dome Wall Light - 17 Inch

Product Code: SN-IP65-DWL17

H: 44.5 cm x W: 44 cm x D: 51 cm

SWAN NECK