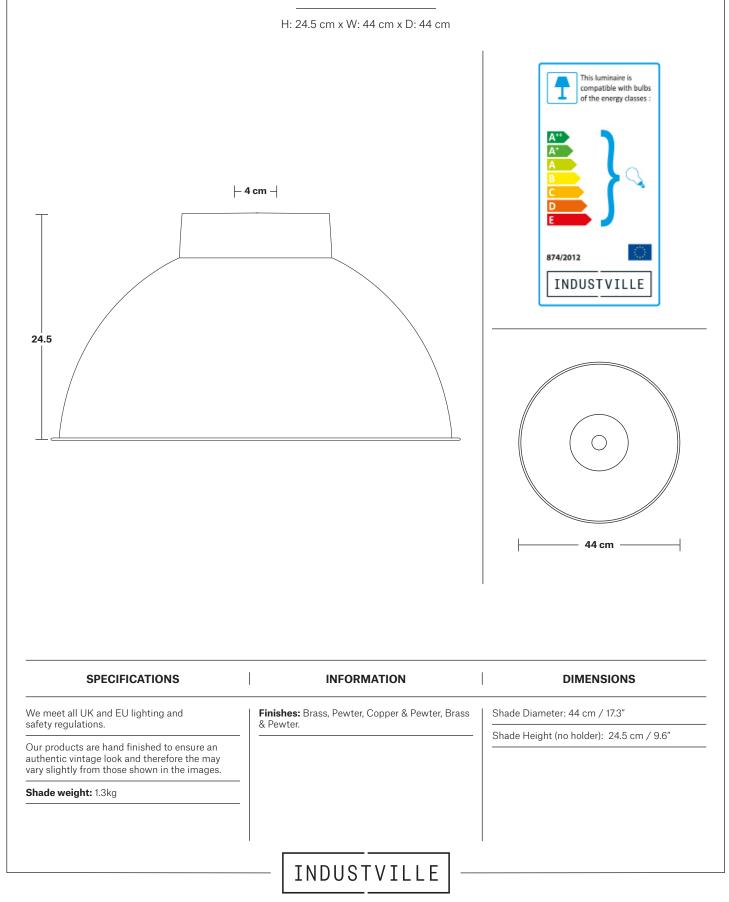

## Swan Neck Outdoor & Bathroom Dome Wall Light - 17 Inch

Product Code: SN-IP65-DWL17

H: 44.5 cm x W: 44 cm x D: 51 cm



SWAN NECK

## Swan Neck Outdoor & Bathroom Dome Wall Light - 8 Inch

Product Code: SN-IP65-WLH

H: 21 cm x W: 14 cm x D: 33 cm



INDUSTVILLE

SWAN NECK

## Swan Neck Outdoor & Bathroom Dome Wall Light - 8 Inch



INDUSTVILLE

# **Dome - 17 Inch - Shade Only**

Product Code: D17-SO



## Swan Neck Outdoor & Bathroom Dome Wall Light - 17 Inch - Brass

| Swan Neck Outdoor & Bathroom Dome Wall Light - 17 Inch - Brass                              |                        |
|---------------------------------------------------------------------------------------------|------------------------|
| Swan Neck Outdoor & Bathroom Dome Wall Light - 17 Inch - Brass - Brass Holder - Tube Glass  | SN-IP65-DWL17-B-BH     |
| Swan Neck Outdoor & Bathroom Dome Wall Light - 17 Inch - Brass - Brass Holder - Globe Glass | SN-IP65-DWL17-B-BH-GLG |

 Swan Neck Outdoor & Bathroom Dome Wall Light - 17 Inch - Brass - Pewter Holder - Tube Glass
 SN-IP65-DWL17-B-PH

 Swan Neck Outdoor & Bathroom Dome Wall Light - 17 Inch - Brass - Pewter Holder - Globe Glass
 SN-IP65-DWL17-B-PH-GLG

#### INDUSTVI