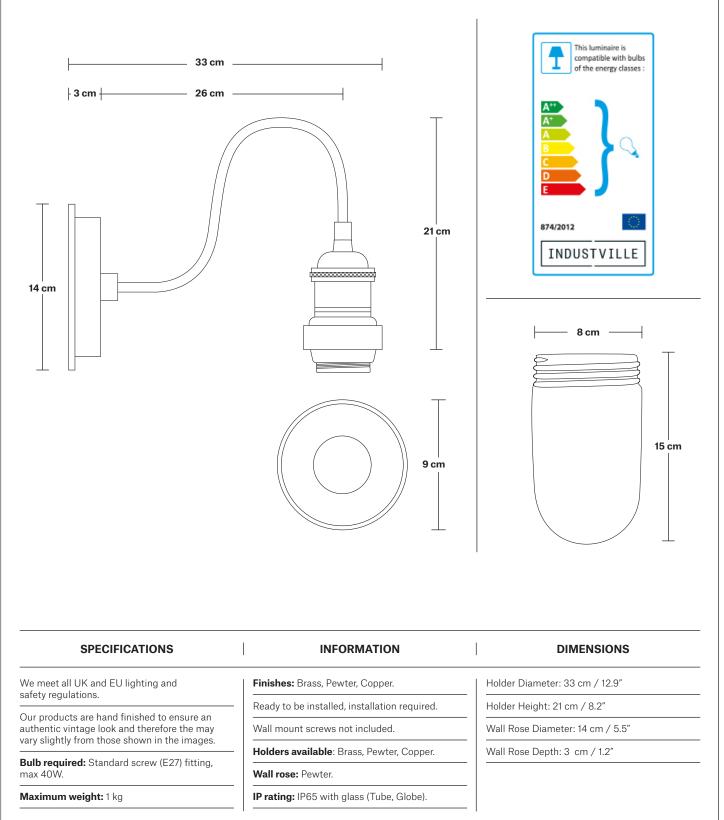

## Swan Neck Outdoor & Bathroom Dome Wall Light - 8 Inch

Product Code: SN-IP65-WLH

H: 21 cm x W: 14 cm x D: 33 cm

INDUSTVILLE

SWAN NECK

## Swan Neck Outdoor & Bathroom Dome Wall Light - 8 Inch

INDUSTVILLE