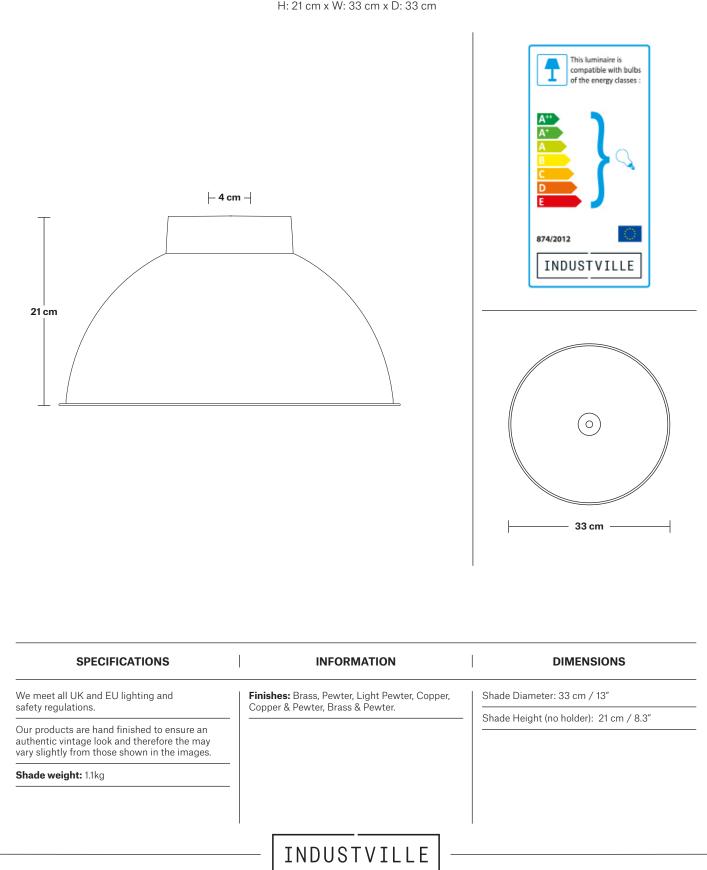

# Dome - 13 Inch - Shade Only

Product Code: D13-SO

H: 21 cm x W: 33 cm x D: 33 cm