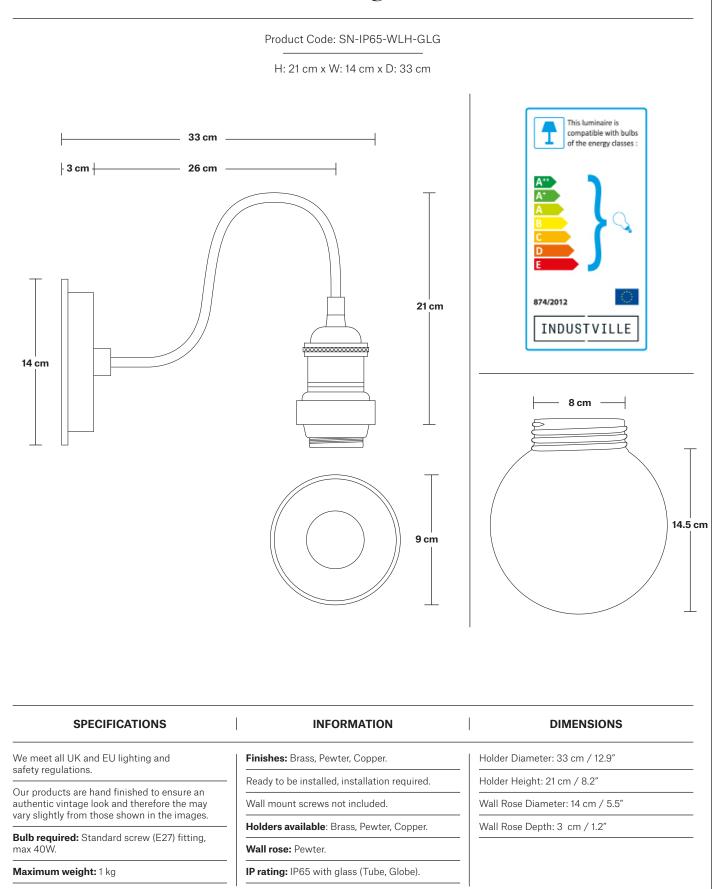

# Swan Neck Outdoor & Bathroom Dome Wall Light - 8 Inch

Product Code: SN-IP65-WLH

H: 21 cm x W: 14 cm x D: 33 cm

INDUSTVILLE

SWAN NECK