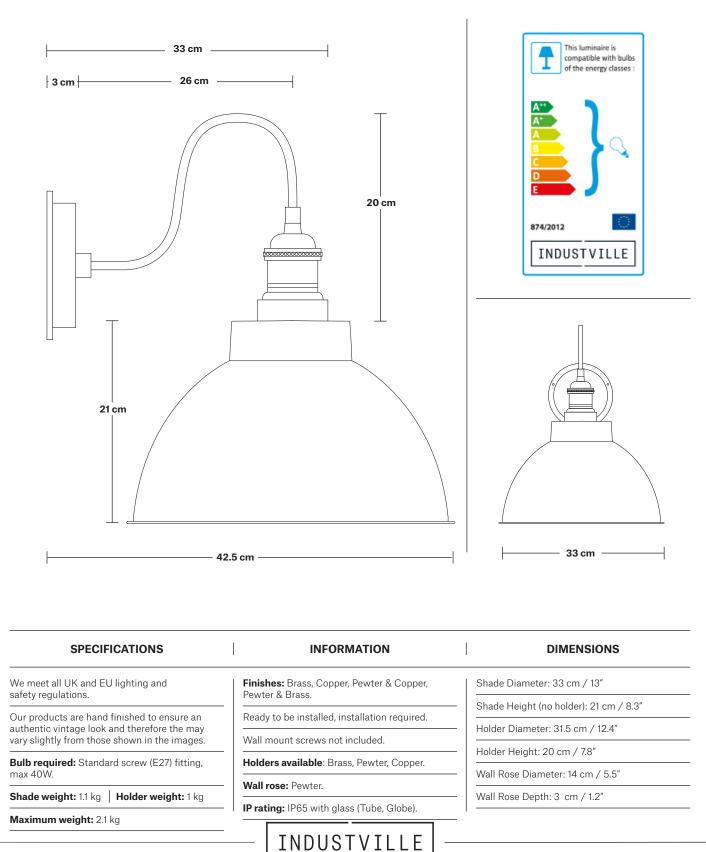

#### Swan Neck Outdoor & Bathroom Dome Wall Light - 13 Inch

Product Code: SN-IP65-DWL13

H: 41 cm x W: 33 cm x D: 45.5 cm

SWAN NECK