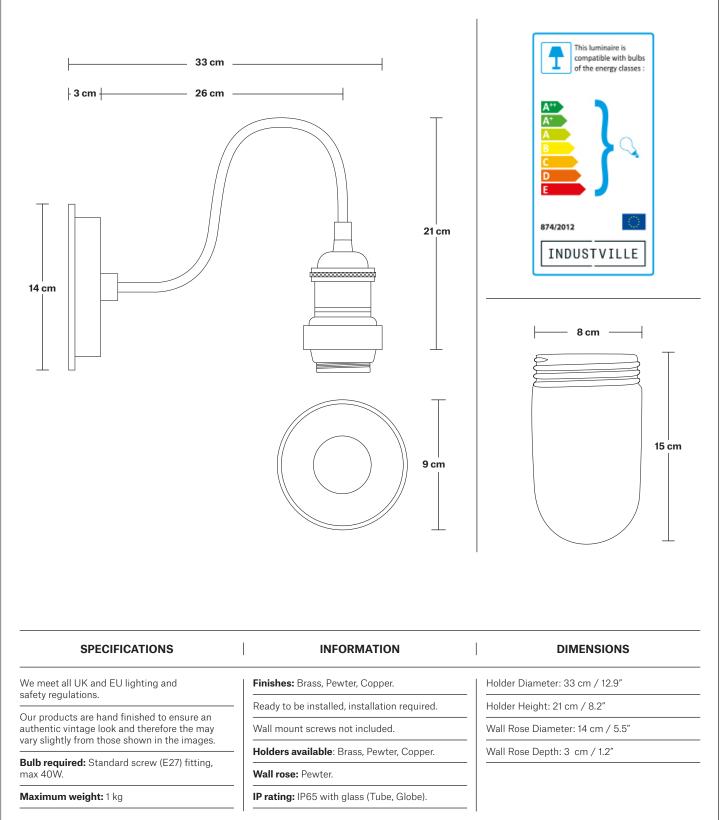

#### Swan Neck Outdoor & Bathroom Dome Wall Light - 13 Inch

Product Code: SN-IP65-DWL13

H: 41 cm x W: 33 cm x D: 45.5 cm



SWAN NECK

# Swan Neck Outdoor & Bathroom Dome Wall Light - 8 Inch

Product Code: SN-IP65-WLH

H: 21 cm x W: 14 cm x D: 33 cm



INDUSTVILLE

SWAN NECK

# Swan Neck Outdoor & Bathroom Dome Wall Light - 8 Inch



INDUSTVILLE

# Dome - 13 Inch - Shade Only

Product Code: D13-SO

H: 21 cm x W: 33 cm x D: 33 cm



#### Swan Neck Outdoor & Bathroom Dome Wall Light - 13 Inch - Pewter & Brass

#### Swan Neck Outdoor & Bathroom Dome Wall Light - 13 Inch - Pewter & Brass

| Swan Neck Outdoor & Bathroom Dome Wall Light - 13 Inch - Pew. & Brass - Brass Holder - Tube Glass        | SN-IP65-DWL13-BP-PH     |
|----------------------------------------------------------------------------------------------------------|-------------------------|
| Swan Neck Outdoor & Bathroom Dome Wall Light - 13 Inch - Pew. & Brass - Brass Holder - Globe Glass       | SN-IP65-DWL13-BP-PH-GLG |
| Swan Neck Outdoor & Bathroom Dome Wall Light - 13 In