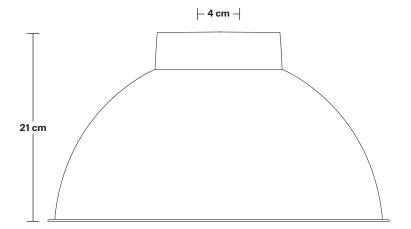

# Dome - 13 Inch - Shade Only

Product Code: D13-SO

H: 21 cm x W: 33 cm x D: 33 cm

| SPECIFICATIONS                                                                                                                         | INFORMATION                                                                     | DIMENSIONS                             |
|----------------------------------------------------------------------------------------------------------------------------------------|---------------------------------------------------------------------------------|----------------------------------------|
| We meet all UK and EU lighting and safety regulations.                                                                                 | Finishes: Brass, Pewter, Light Pewter, Copper, Copper & Pewter, Brass & Pewter. | Shade Diameter: 33 cm / 13"            |
|                                                                                                                                        |                                                                                 | Shade Height (no holder): 21 cm / 8.3' |
| Our products are hand finished to ensure an authentic vintage look and therefore the may vary slightly from those shown in the images. |                                                                                 |                                        |
| Shade weight: 1.1kg                                                                                                                    | _                                                                               |                                        |
|                                                                                                                                        | _                                                                               |                                        |
|                                                                                                                                        |                                                                                 |                                        |
|                                                                                                                                        |                                                                                 |                                        |
|                                                                                                                                        | INDUSTVILLE -                                                                   |                                        |