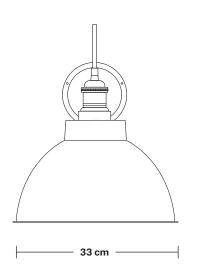

# Dome - 13 Inch - Shade Only

Product Code: D13-SO

H: 21 cm x W: 33 cm x D: 33 cm

| SPECIFICATIONS                                                                                                                         | INFORMATION                                                                     | DIMENSIONS                             |
|----------------------------------------------------------------------------------------------------------------------------------------|---------------------------------------------------------------------------------|----------------------------------------|
| We meet all UK and EU lighting and safety regulations.                                                                                 | Finishes: Brass, Pewter, Light Pewter, Copper, Copper & Pewter, Brass & Pewter. | Shade Diameter: 33 cm / 13"            |
|                                                                                                                                        |                                                                                 | Shade Height (no holder): 21 cm / 8.3' |
| Our products are hand finished to ensure an authentic vintage look and therefore the may vary slightly from those shown in the images. |                                                                                 |                                        |
| Shade weight: 1.1kg                                                                                                                    | _                                                                               |                                        |
|                                                                                                                                        | _                                                                               |                                        |
|                                                                                                                                        |                                                                                 |                                        |
|                                                                                                                                        |                                                                                 |                                        |
|                                                                                                                                        | INDUSTVILLE -                                                                   |                                        |