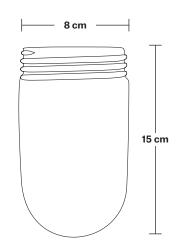

Wall mount screws not included.

Holders available: Brass, Pewter, Copper.

Wall rose: Pewter.

IP rating: IP65 with glass (Tube, Globe).

Shade Diameter: 33 cm / 13"

Shade Height (no holder): 21 cm / 8.3"

Holder Diameter: 31.5 cm / 12.4"