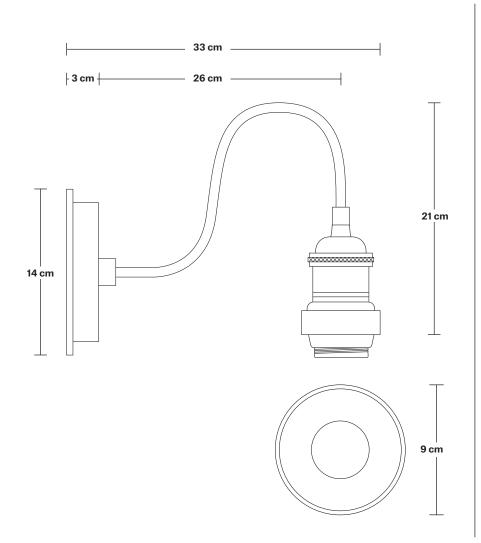

## Swan Neck Outdoor & Bathroom Dome Wall Light - 8 Inch

Product Code: SN-IP65-WLH

H: 21 cm x W: 14 cm x D: 33 cm

Bulb required: Standard screw (E27) fitting, max 40W.

Maximum weight: 1 kg

Finishes: Brass, Pewter, Copper.

Ready to be installed, installation required.

Wall mount screws not included.

Holders available: Brass, Pewter, Copper.

Wall rose: Pewter.

IP rating: IP65 with glass (Tube, Globe).

**DIMENSIONS** 

Holder Diameter: 33 cm / 12.9"

Holder Height: 21 cm / 8.2"

Wall Rose Diameter: 14 cm / 5.5"

Wall Rose Depth: 3 cm / 1.2"

INDUSTVILLE