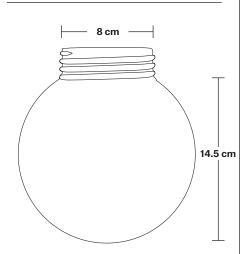

## Swan Neck Outdoor & Bathroom Dome Wall Light - 8 Inch

Product Code: SN-IP65-WLH

H: 21 cm x W: 14 cm x D: 33 cm

## Swan Neck Outdoor & Bathroom Dome Wall Light - 8 Inch

Product Code: SN-IP65-WLH-GLG

H: 21 cm x W: 14 cm x D: 33 cm