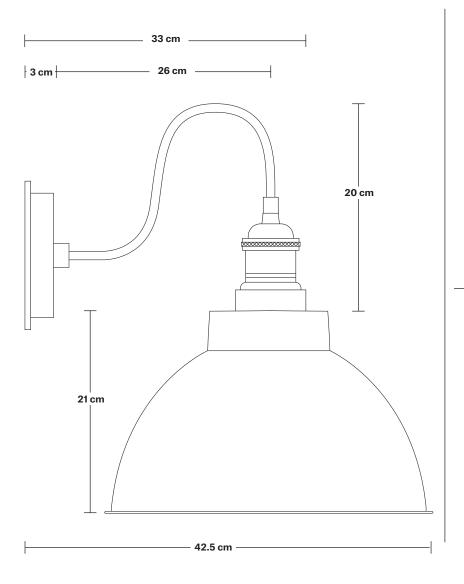

# Swan Neck Outdoor & Bathroom Dome Wall Light - 13 Inch

Product Code: SN-IP65-DWL13

H: 41 cm x W: 33 cm x D: 45.5 cm

Wall mount screws not included.

Holders available: Brass, Pewter, Copper.

Wall rose: Pewter.

IP rating: IP65 with glass (Tube, Globe).

Shade Diameter: 33 cm / 13"

Shade Height (no holder): 21 cm / 8.3"

Holder Diameter: 31.5 cm / 12.4"

Holder Height: 20 cm / 7.8"

Wall Rose Diameter: 14 cm / 5.5"

Wall Rose Depth: 3 cm / 1.2"

INDUSTVILLE