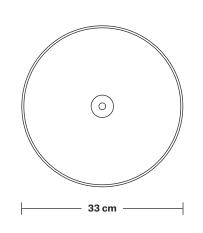

# Swan Neck Outdoor & Bathroom Dome Wall Light - 13 Inch

Product Code: SN-IP65-DWL13

H: 41 cm x W: 33 cm x D: 45.5 cm

Wall mount screws not included.

Holders available: Brass, Pewter, Copper.

Wall rose: Pewter.

IP rating: IP65 with glass (Tube, Globe).

Shade Diameter: 33 cm / 13"

Shade Height (no holder): 21 cm / 8.3"

Holder Diameter: 31.5 cm / 12.4"