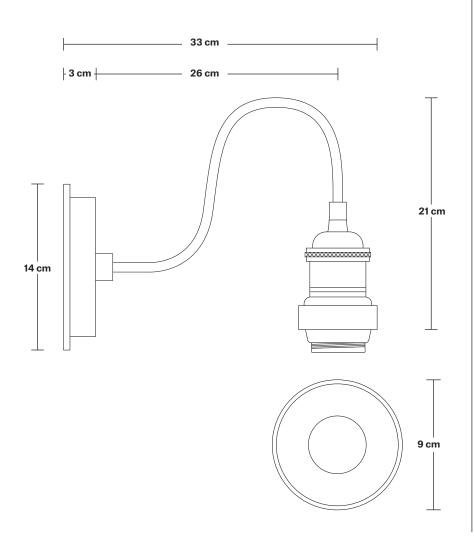

## Swan Neck Outdoor & Bathroom Dome Wall Light - 8 Inch

Product Code: SN-IP65-WLH

H: 21 cm x W: 14 cm x D: 33 cm

Bulb required: Standard screw (E27) fitting, max 40W.

Maximum weight: 1 kg

Finishes: Brass, Pewter, Copper.

Ready to be installed, installation required.

Wall mount screws not included.

Holders available: Brass, Pewter, Copper.

Wall rose: Pewter.

IP rating: IP65 with glass (Tube, Globe).

**DIMENSIONS** 

Holder Diameter: 33 cm / 12.9"

Holder Height: 21 cm / 8.2"

Wall Rose Diameter: 14 cm / 5.5"

Wall Rose Depth: 3 cm / 1.2"

INDUSTVILLE