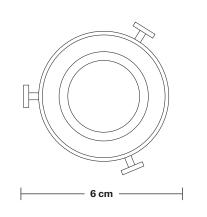

Holders available: Brass and Pewter.

Shade Diameter: 46 cm / 18"

Shade Height (no holder): 15 cm / 6"

Holder Diameter: 6 cm / 2.3"

Holder Height: 25 cm / 10"

Wall Rose Diameter: 13 cm / 5.1"

Wall Rose Height: 3 cm / 1.2"

#### **SPECIFICATIONS INFORMATION DIMENSIONS** We meet all UK and EU lighting and Holder Diameter: 6 cm / 2.3" Finishes: Brass and Pewter. safety regulations. Ready to be installed, installation required. Holder Height: 25 cm / 10" Our products are hand finished to ensure an authentic vintage look and therefore the may Wall mount screws not included. Projection: 23 cm / 9.1" vary slightly from those shown in the images. Wall mount rose: Brass and Pewter. Ceiling Rose Diameter: 13 cm / 5.1" Bulb required: Standard screw (E27) fitting, max 40W. Ceiling Rose Depth: 3 cm / 1.2" Weight: 0.6 kg