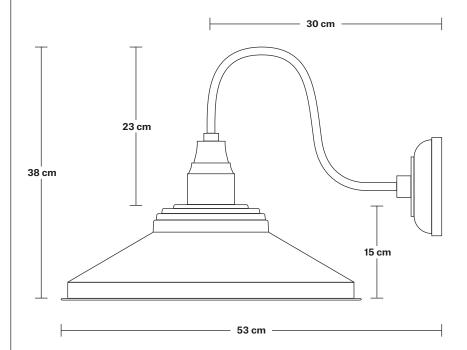

## Swan Neck Giant Step Wall Light - 18 Inch

Product Code: SN-GSWL18

H: 38 cm x W: 46 cm x D: 53 cm

#### SPECIFICATIONS INFORMATION DIMENSIONS

We meet all UK and EU lighting and safety regulations.

Our products are hand finished to ensure an authentic vintage look and therefore the may vary slightly from those shown in the images.

**Bulb required:** Standard screw (E27) fitting, max 40W.

Shade weight: 1.4 kg | Holder weight: 0.6 kg

Maximum weight: 2 kg

Finishes: Brass and Pewter.

Ready to be installed, installation required.

Wall mount screws not included.

Holders available: Brass and Pewter.

Shade Diameter: 46 cm / 18"

Shade Height (no holder): 15 cm / 6"

Holder Diameter: 6 cm / 2.3"

Holder Height: 25 cm / 10"

Wall Rose Diameter: 13 cm / 5.1"

Wall Rose Height: 3 cm / 1.2"