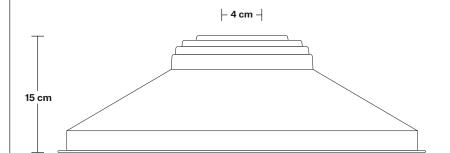

Holders available: Brass and Pewter.

Shade Diameter: 46 cm / 18"

Shade Height (no holder): 15 cm / 6"

Holder Diameter: 6 cm / 2.3"

Holder Height: 25 cm / 10"

Wall Rose Diameter: 13 cm / 5.1"

Wall Rose Height: 3 cm / 1.2"

# Giant Step - 18 Inch - Shade Only

Product Code: GS18-SO

H: 15 cm x W: 46 cm x D: 46 cm

| SPECIFICATIONS                                                                                                                         | INFORMATION                                   | DIMENSIONS                           |
|----------------------------------------------------------------------------------------------------------------------------------------|-----------------------------------------------|--------------------------------------|
| We meet all UK and EU lighting and                                                                                                     | Finishes: Brass and Pewter.                   | Shade Diameter: 46 cm / 18"          |
| safety regulations.                                                                                                                    | Ready to be installed, installation required. | Shade Height (no holder): 15 cm / 6" |
| Our products are hand finished to ensure an authentic vintage look and therefore the may vary slightly from those shown in the images. | Wall mount screws not included.               | _                                    |
| Bulb required: Standard screw (E27) fitting, max 40W.                                                                                  | -                                             |                                      |
| Shade weight: 1.4 kg                                                                                                                   |                                               |                                      |