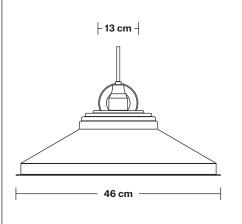

# Giant Step - 18 Inch - Shade Only

Product Code: GS18-SO

H: 15 cm x W: 46 cm x D: 46 cm

| SPECIFICATIONS                                                                                                                         | INFORMATION                                   | DIMENSIONS                           |
|----------------------------------------------------------------------------------------------------------------------------------------|-----------------------------------------------|--------------------------------------|
| We meet all UK and EU lighting and                                                                                                     | Finishes: Brass and Pewter.                   | Shade Diameter: 46 cm / 18"          |
| safety regulations.                                                                                                                    | Ready to be installed, installation required. | Shade Height (no holder): 15 cm / 6" |
| Our products are hand finished to ensure an authentic vintage look and therefore the may vary slightly from those shown in the images. | Wall mount screws not included.               | _                                    |
| Bulb required: Standard screw (E27) fitting, max 40W.                                                                                  | -                                             |                                      |
| Shade weight: 1.4 kg                                                                                                                   |                                               |                                      |