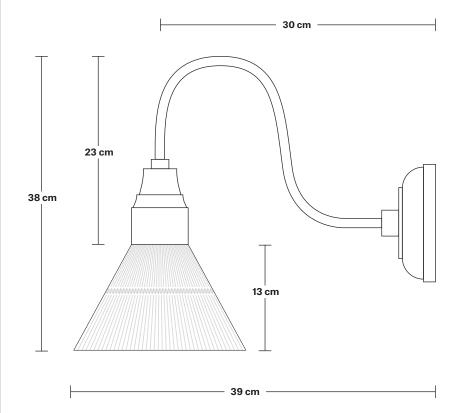

# Swan Neck Glass Funnel Wall Light - 7 Inch

Product Code: SN-GLFWL7

H: 38 cm x W: 18 cm x D: 39 cm

Holders available: Brass, Pewter.

Wall rose: Brass, Pewter.

Shade Diameter: 18 cm / 7"

Shade Height (no holder): 13 cm / 5"

Holder Diameter: 6 cm / 2.3"

Holder Height: 25 cm / 10"

Wall Rose Diameter: 13 cm / 5.1"

Wall Rose Height: 3 cm / 1.2"

INDUSTVILLE