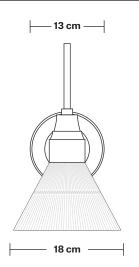

# Glass Funnel - 7 Inch - Shade Only

Product Code: GLF7-SO

H: 13 cm x W: 18 cm x D: 18 cm

| SPECIFICATIONS                                                                                                                               | INFORMATION      | DIMENSIONS                            |
|----------------------------------------------------------------------------------------------------------------------------------------------|------------------|---------------------------------------|
| We meet all UK and EU lighting and safety regulations.                                                                                       | Finishes: Glass. | Shade Diameter: 18 cm / 7"            |
|                                                                                                                                              | .                | Shade Height (no holder): 13 cm / 5.3 |
| Our products are hand finished to ensure an<br>authentic vintage look and therefore the may<br>vary slightly from those shown in the images. |                  |                                       |
| Shade weight: 0.6 kg                                                                                                                         |                  |                                       |
|                                                                                                                                              |                  |                                       |
|                                                                                                                                              |                  |                                       |
|                                                                                                                                              |                  | 1                                     |
|                                                                                                                                              | —   INDUSTVILLE  |                                       |

Holders available: Brass, Pewter.

Wall rose: Brass, Pewter.

Shade Diameter: 18 cm / 7"

Shade Height (no holder): 13 cm / 5"

Holder Diameter: 6 cm / 2.3"

Holder Height: 25 cm / 10"

Wall Rose Diameter: 13 cm / 5.1"