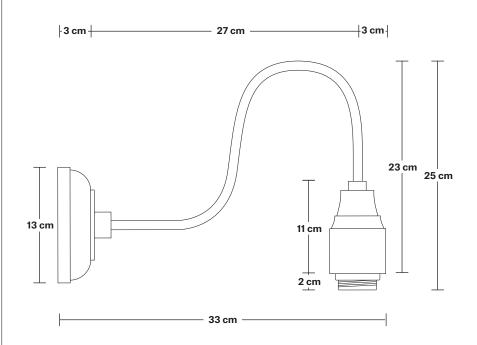

### Swan Neck Wall Holder

Product Code: SN-WL

H: 25 cm x W: 13 cm x D: 33 cm

| SPECIFICATIONS                                                                                                                                                                                      | INFORMATION                                   | DIMENSIONS                       |
|-----------------------------------------------------------------------------------------------------------------------------------------------------------------------------------------------------|-----------------------------------------------|----------------------------------|
| We meet all UK and EU lighting and safety regulations.                                                                                                                                              | Finishes: Brass, Pewter.                      | Holder Diameter: 6 cm / 2.3"     |
|                                                                                                                                                                                                     | Ready to be installed, installation required. | Holder Height: 25 cm / 10″       |
| Our products are hand finished to ensure an authentic vintage look and therefore the may vary slightly from those shown in the images. <b>Bulb required:</b> Standard screw (E27) fitting, max 40W. | Wall mount screws not included.               | Projection: 23 cm / 9.1"         |
|                                                                                                                                                                                                     | - Wall mount rose: Brass, Pewter.             | Wall Rose Diameter: 13 cm / 5.1" |
|                                                                                                                                                                                                     |                                               | Wall Rose Depth: 3 cm / 1.2"     |
| Weight: 0.6 kg                                                                                                                                                                                      | -                                             |                                  |