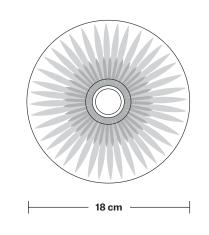

# Glass Funnel - 7 Inch - Shade Only

Product Code: GLF7-SO

H: 13 cm x W: 18 cm x D: 18 cm

| SPECIFICATIONS                                                                                                                               | INFORMATION      | DIMENSIONS                            |
|----------------------------------------------------------------------------------------------------------------------------------------------|------------------|---------------------------------------|
| We meet all UK and EU lighting and safety regulations.                                                                                       | Finishes: Glass. | Shade Diameter: 18 cm / 7"            |
|                                                                                                                                              | .                | Shade Height (no holder): 13 cm / 5.3 |
| Our products are hand finished to ensure an<br>authentic vintage look and therefore the may<br>vary slightly from those shown in the images. |                  |                                       |
| Shade weight: 0.6 kg                                                                                                                         |                  |                                       |
|                                                                                                                                              |                  |                                       |
|                                                                                                                                              |                  |                                       |
|                                                                                                                                              |                  | 1                                     |
|                                                                                                                                              | —   INDUSTVILLE  |                                       |