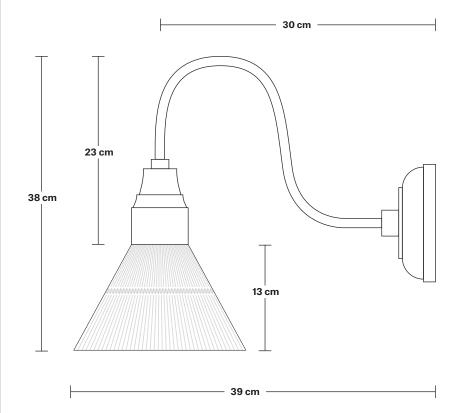

## Swan Neck Glass Funnel Wall Light - 7 Inch

Product Code: SN-GLFWL7

H: 38 cm x W: 18 cm x D: 39 cm

Holders available: Brass, Pewter.

Wall rose: Brass, Pewter.

Shade Diameter: 18 cm / 7"

Shade Height (no holder): 13 cm / 5"

Holder Diameter: 6 cm / 2.3"

Holder Height: 25 cm / 10"

Wall Rose Diameter: 13 cm / 5.1"

Wall Rose Height: 3 cm / 1.2"

INDUSTVILLE