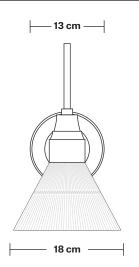

# Glass Funnel - 7 Inch - Shade Only

Product Code: GLF7-SO

H: 13 cm x W: 18 cm x D: 18 cm

| SPECIFICATIONS                                                                                                                               | INFORMATION      | DIMENSIONS                            |
|----------------------------------------------------------------------------------------------------------------------------------------------|------------------|---------------------------------------|
| We meet all UK and EU lighting and safety regulations.                                                                                       | Finishes: Glass. | Shade Diameter: 18 cm / 7"            |
|                                                                                                                                              | .                | Shade Height (no holder): 13 cm / 5.3 |
| Our products are hand finished to ensure an<br>authentic vintage look and therefore the may<br>vary slightly from those shown in the images. |                  |                                       |
| Shade weight: 0.6 kg                                                                                                                         |                  |                                       |
|                                                                                                                                              |                  |                                       |
|                                                                                                                                              |                  |                                       |
|                                                                                                                                              |                  | 1                                     |
|                                                                                                                                              | —   INDUSTVILLE  |                                       |