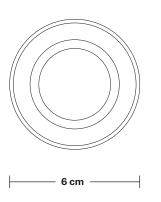

Holders available: Brass, Pewter.

Wall rose: Brass, Pewter.

Shade Diameter: 18 cm / 7"

Shade Height (no holder): 13 cm / 5"

Holder Diameter: 6 cm / 2.3"

Holder Height: 25 cm / 10"

Wall Rose Diameter: 13 cm / 5.1"