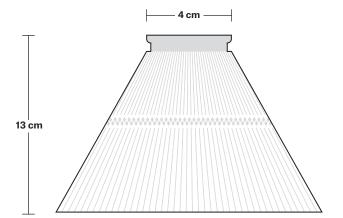

Holders available: Brass, Pewter.

Wall rose: Brass, Pewter.

Shade Diameter: 18 cm / 7"

Shade Height (no holder): 13 cm / 5"

Holder Diameter: 6 cm / 2.3"

Holder Height: 25 cm / 10"

Wall Rose Diameter: 13 cm / 5.1"