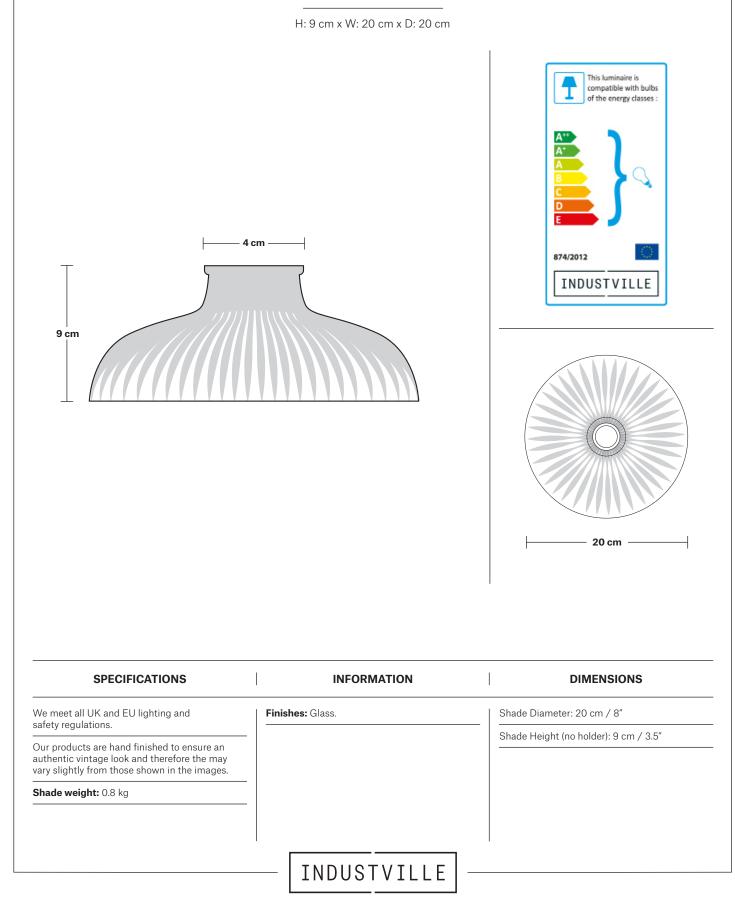

# **Glass Dome - 8 Inch - Shade Only**

Product Code: GLD8-SO

#### Shade Only

Glass Dome - 8 Inch - Shade Only

GLD8-SO

Shade weight: 0.65 kg | Holder weight: 0.6 kg

Maximum weight: 1.25 kg

Wall mount screws not included.

Holders available: Brass, Pewter.

Wall rose: Brass, Pewter.

Shade Diameter: 20 cm / 7.8" Shade Height (no holder): 9 cm / 3.5" Holder Diameter: 6 cm / 2.3" Holder Height: 25 cm / 10" Wall Rose Diameter: 13 cm / 5.1" Wall Rose Height: 3 cm / 1.2"