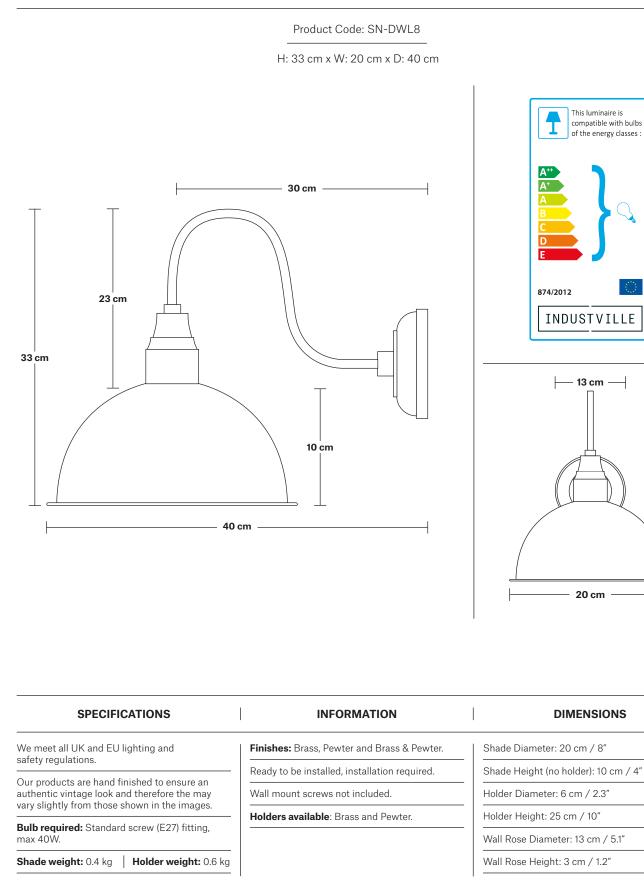

## Swan Neck Dome Wall Light - 8 Inch







## Swan Neck Wall Holder

Product Code: SN-WL

H: 25 cm x W: 13 cm x D: 33 cm



## Dome - 8 Inch - Shade Only

Product Code: D8-SO



## **Dome - 8 Inch - Brass**

| Dome - 8 Inch - Brass - Shade Only                                                                             | D8-B-SO                     |
|----------------------------------------------------------------------------------------------------------------|-----------------------------|
| Brooklyn Dome Pendant - 8 Inch - Brass                                                                         |                             |
| Brooklyn Dome Pendant - 8 Inch - Brass - Brass Holder                                                          | BR-DP8-B-BH                 |
| Brooklyn Dome Pendant - 8 Inch - Brass - Pewter