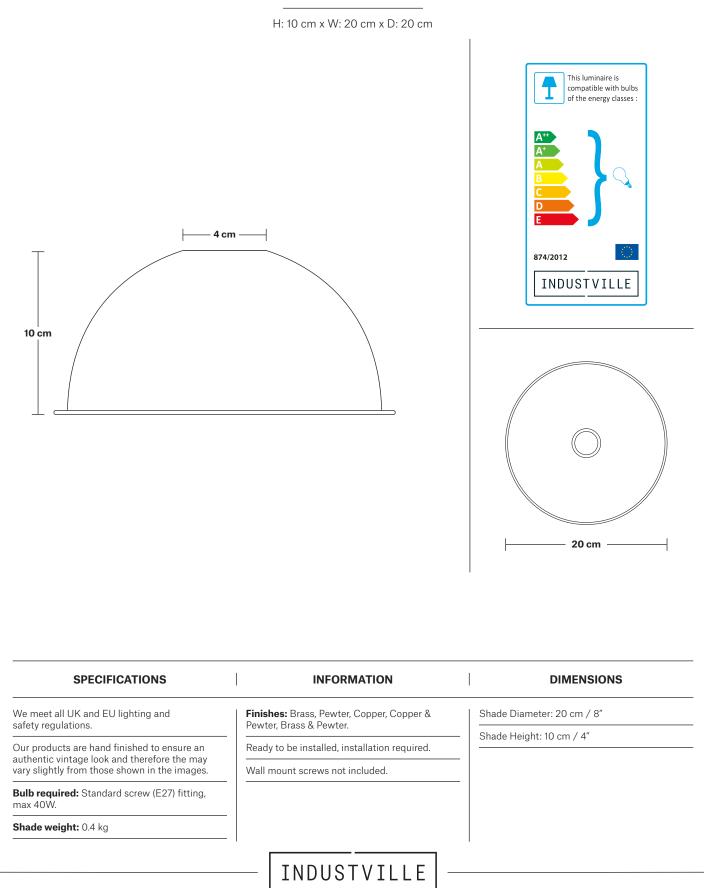

## Swan Neck Dome Wall Light - 8 Inch







## Swan Neck Wall Holder

Product Code: SN-WL

H: 25 cm x W: 13 cm x D: 33 cm



## Dome - 8 Inch - Shade Only

Product Code: D8-SO



## **Dome - 8 Inch - Brass**

| Dome - 8 Inch - Brass - Shade Only                                                                             | D8-B-SO                     |
|----------------------------------------------------------------------------------------------------------------|-----------------------------|
| Brooklyn Dome Pendant - 8 Inch - Brass                                                                         |                             |
| Brooklyn Dome Pendant - 8 Inch - Brass - Brass Holder                                                          | BR-DP8-B-BH                 |
| Brooklyn Dome Pendant - 8 Inch - Brass - Pewter Holder                                                         | BR-DP8-B-PH                 |
| Brooklyn Dome Flush Mount - 8 Inch - Bras