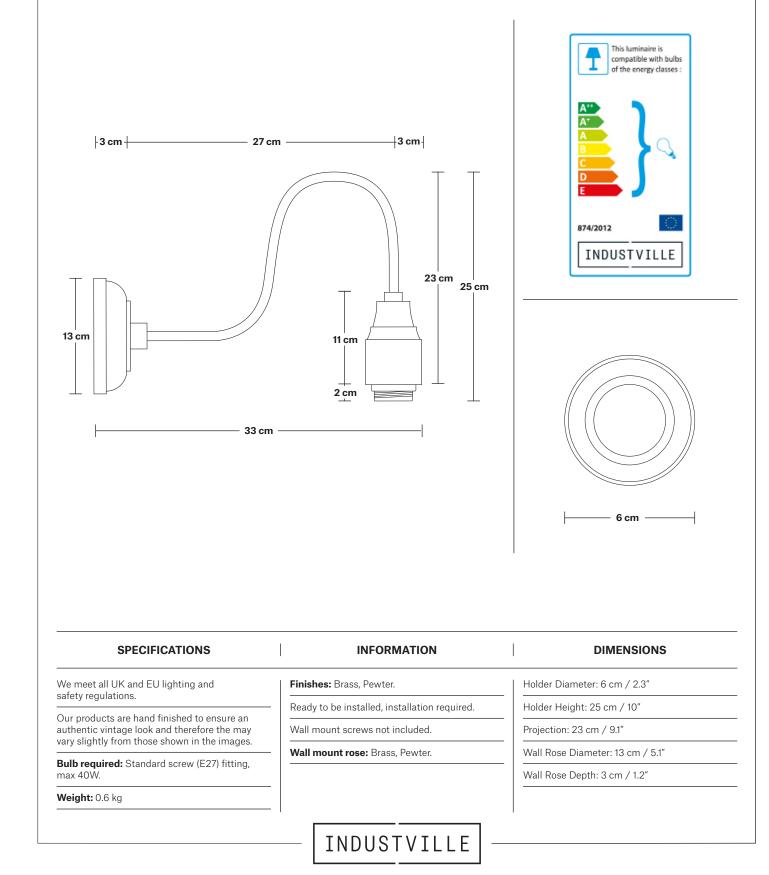

## Swan Neck Dome Wall Light - 8 Inch







## Swan Neck Wall Holder

Product Code: SN-WL

H: 25 cm x W: 13 cm x D: 33 cm



## Dome - 8 Inch - Shade Only

Product Code: D8-SO



## **Dome - 8 Inch - Brass**

| Dome - 8 Inch - Brass - Shade Only                                                                             | D8-B-SO                     |
|----------------------------------------------------------------------------------------------------------------|-----------------------------|
| Brooklyn Dome Pendant - 8 Inch - Brass                                                                         |                             |
| Brooklyn Dome Pendant - 8 Inch - Brass - Brass Holder                                                          | BR-DP8-B-BH                 |
| Brooklyn Dome Pendant - 8 Inch - Brass - Pewter Holder                                                         | BR-DP8-B-PH