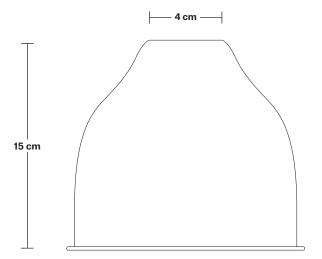

Holders available: Brass and Pewter.

Shade Diameter: 18 cm / 7"

Shade Height (no holder):  $15~\text{cm} / 6.1^{\prime\prime}$ 

Holder Diameter: 6 cm / 2.3"

Holder Height: 25 cm / 10"

Wall Rose Diameter: 13 cm / 5.1"

# Cone Shade - 7 Inch - Shade Only

Product Code: C7-SO

H: 15 cm x W: 18 cm x D: 18 cm

| SPECIFICATIONS                                                                                                                         | INFORMATION                                   | DIMENSIONS                            |
|----------------------------------------------------------------------------------------------------------------------------------------|-----------------------------------------------|---------------------------------------|
| We meet all UK and EU lighting and                                                                                                     | Finishes: Brass, Pewter and Copper.           | Shade Diameter: 18 cm / 7"            |
| safety regulations.                                                                                                                    | Ready to be installed, installation required. | Shade Height (no holder): 15 cm / 6.1 |
| Our products are hand finished to ensure an authentic vintage look and therefore the may vary slightly from those shown in the images. | Wall mount screws not included.               | _                                     |
| <b>Bulb required:</b> Standard screw (E27) fitting, max 40W.                                                                           | _                                             |                                       |
| Shade weight: 0.35 kg                                                                                                                  | _                                             |                                       |