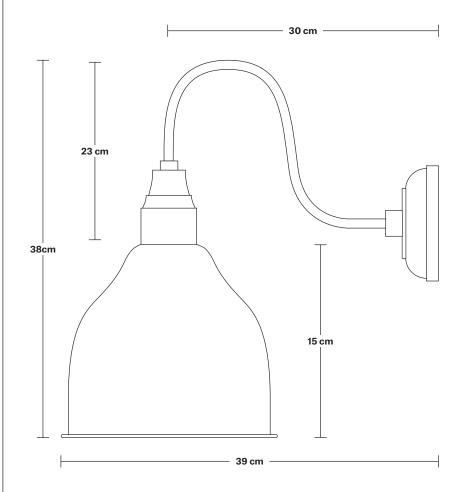

## Swan Neck Cone Wall Light - 7 Inch

Product Code: SN-CWL7

H: 38 cm x W: 18 cm x D: 39 cm

### **DIMENSIONS**

We meet all UK and EU lighting and safety regulations.

Our products are hand finished to ensure an authentic vintage look and therefore the may vary slightly from those shown in the images.

**Bulb required:** Standard screw (E27) fitting, max 40W.

Shade weight: 0.35 kg | Holder weight: 0.6 kg

Maximum weight: 0.95 kg

Finishes: Brass and Pewter.

Ready to be installed, installation required.

Wall mount screws not included.

Holders available: Brass and Pewter.

Shade Diameter: 18 cm / 7"

Shade Height (no holder):  $15~\text{cm} / 6.1^{\prime\prime}$ 

Holder Diameter: 6 cm / 2.3"

Holder Height: 25 cm / 10"

Wall Rose Diameter: 13 cm / 5.1"

Wall Rose Height: 3 cm / 1.2"

INDUSTVILLE