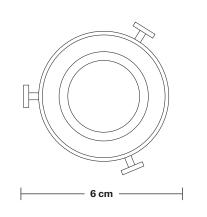

Holders available: Brass and Pewter.

Shade Diameter: 18 cm / 7"

Shade Height (no holder):  $15~\text{cm} / 6.1^{\prime\prime}$ 

Holder Diameter: 6 cm / 2.3"

Holder Height: 25 cm / 10"

Wall Rose Diameter: 13 cm / 5.1"

#### **SPECIFICATIONS INFORMATION DIMENSIONS** We meet all UK and EU lighting and Holder Diameter: 6 cm / 2.3" Finishes: Brass and Pewter. safety regulations. Ready to be installed, installation required. Holder Height: 25 cm / 10" Our products are hand finished to ensure an authentic vintage look and therefore the may Wall mount screws not included. Projection: 23 cm / 9.1" vary slightly from those shown in the images. Wall mount rose: Brass and Pewter. Ceiling Rose Diameter: 13 cm / 5.1" Bulb required: Standard screw (E27) fitting, max 40W. Ceiling Rose Depth: 3 cm / 1.2" Weight: 0.6 kg