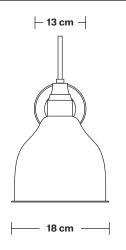

# Cone Shade - 7 Inch - Shade Only

Product Code: C7-SO

H: 15 cm x W: 18 cm x D: 18 cm

| SPECIFICATIONS                                                                                                                         | INFORMATION                                   | DIMENSIONS                            |
|----------------------------------------------------------------------------------------------------------------------------------------|-----------------------------------------------|---------------------------------------|
| We meet all UK and EU lighting and                                                                                                     | Finishes: Brass, Pewter and Copper.           | Shade Diameter: 18 cm / 7"            |
| safety regulations.                                                                                                                    | Ready to be installed, installation required. | Shade Height (no holder): 15 cm / 6.1 |
| Our products are hand finished to ensure an authentic vintage look and therefore the may vary slightly from those shown in the images. | Wall mount screws not included.               | _                                     |
| <b>Bulb required:</b> Standard screw (E27) fitting, max 40W.                                                                           | _                                             |                                       |
| Shade weight: 0.35 kg                                                                                                                  | _                                             |                                       |