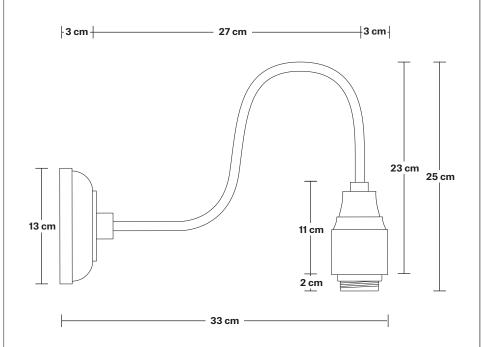

### Swan Neck Wall Holder

Product Code: SN-WL

H: 25 cm x W: 13 cm x D: 33 cm

#### **SPECIFICATIONS INFORMATION DIMENSIONS** We meet all UK and EU lighting and Holder Diameter: 6 cm / 2.3" Finishes: Brass and Pewter. safety regulations. Ready to be installed, installation required. Holder Height: 25 cm / 10" Our products are hand finished to ensure an authentic vintage look and therefore the may Wall mount screws not included. Projection: 23 cm / 9.1" vary slightly from those shown in the images. Wall mount rose: Brass and Pewter. Ceiling Rose Diameter: 13 cm / 5.1" Bulb required: Standard screw (E27) fitting, max 40W. Ceiling Rose Depth: 3 cm / 1.2" Weight: 0.6 kg