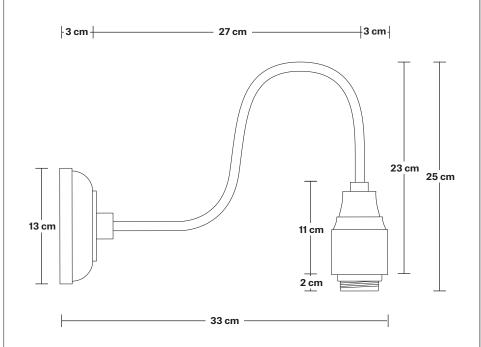

## Swan Neck Wall Holder

Product Code: SN-WL

H: 25 cm x W: 13 cm x D: 33 cm

#### **SPECIFICATIONS INFORMATION DIMENSIONS** We meet all UK and EU lighting and Holder Diameter: 6 cm / 2.3" Finishes: Brass and Pewter. safety regulations. Ready to be installed, installation required. Holder Height: 25 cm / 10" Our products are hand finished to ensure an authentic vintage look and therefore the may Wall mount screws not included. Projection: 23 cm / 9.1" vary slightly from those shown in the images. Wall mount rose: Brass and Pewter. Ceiling Rose Diameter: 13 cm / 5.1" Bulb required: Standard screw (E27) fitting, max 40W. Ceiling Rose Depth: 3 cm / 1.2" Weight: 0.6 kg