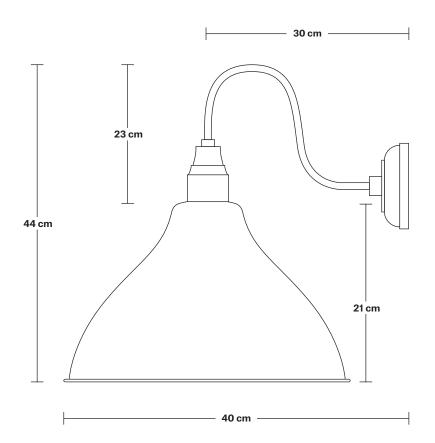

# Swan Neck Cone Wall Light - 12 Inch

Product Code: SN-CWL12

H: 44 cm x W: 30 cm x D: 40 cm

### **DIMENSIONS**

We meet all UK and EU lighting and safety regulations.

Our products are hand finished to ensure an authentic vintage look and therefore the may vary slightly from those shown in the images.

**Bulb required:** Standard screw (E27) fitting, max 40W.

Shade weight: 0.85 kg | Holder weight: 0.6 kg

Maximum weight: 1.45 kg

Finishes: Brass and Pewter.

Ready to be installed, installation required.

**INFORMATION** 

Wall mount screws not included.

Holders available: Brass and Pewter.

Shade Diameter: 30 cm / 12"

Shade Height (no holder): 21 cm /  $8.3^{\prime\prime}$ 

Holder Diameter: 6 cm / 2.3"

Holder Height: 25 cm / 10"

Wall Rose Diameter: 13 cm / 5.1"

Wall Rose Height: 3 cm / 1.2"

INDUSTVILLE