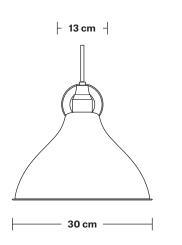

# Swan Neck Cone Wall Light - 12 Inch

Product Code: SN-CWL12

H: 44 cm x W: 30 cm x D: 40 cm







### **SPECIFICATIONS**

### **DIMENSIONS**

We meet all UK and EU lighting and safety regulations.

Our products are hand finished to ensure an authentic vintage look and therefore the may vary slightly from those shown in the images.

**Bulb required:** Standard screw (E27) fitting, max 40W.

Shade weight: 0.85 kg | Holder weight: 0.6 kg

Maximum weight: 1.45 kg

Finishes: Brass and Pewter.

Ready to be installed, installation required.

**INFORMATION** 

Wall mount screws not included.

Holders available: Brass and Pewter.

Shade Diameter: 30 cm / 12"

Shade Height (no holder): 21 cm /  $8.3^{\prime\prime}$ 

Holder Diameter: 6 cm / 2.3"

Holder Height: 25 cm / 10"

Wall Rose Diameter: 13 cm / 5.1"

Wall Rose Height: 3 cm / 1.2"

INDUSTVILLE

## Swan Neck Wall Holder

Product Code: SN-