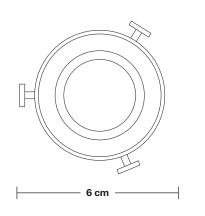

Wall mount screws not included.

Holders available: Brass and Pewter.

Shade Diameter: 30 cm / 12"

Shade Height (no holder): 21 cm /  $8.3^{\prime\prime}$ 

Holder Diameter: 6 cm / 2.3"

Holder Height: 25 cm / 10"