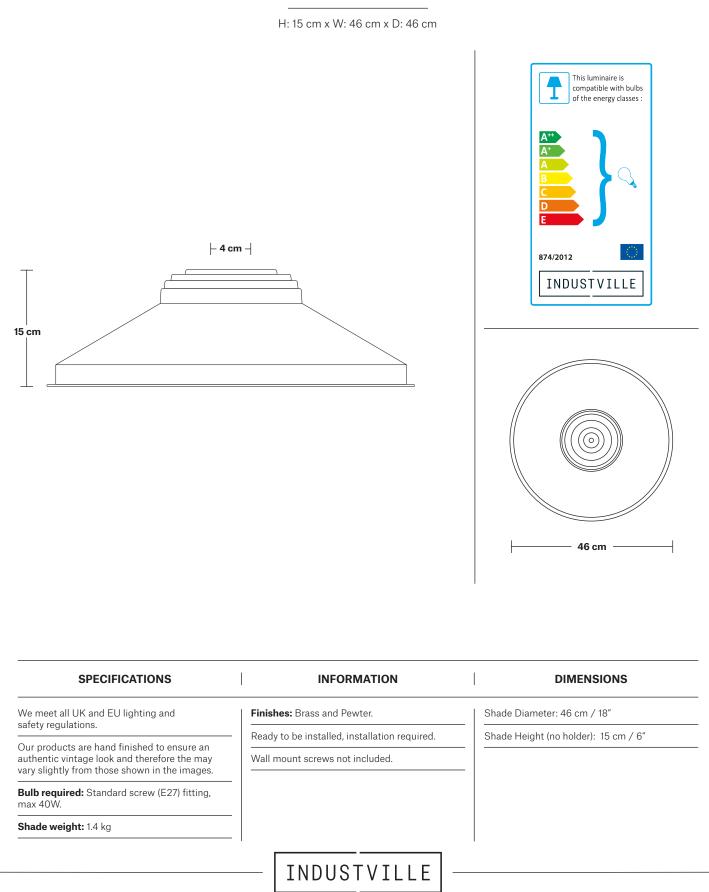

#### Shade Only

Giant Step - 18 inch - Brass - Shade Only

GS18-B-SO

BR-GSP18-B-BH BR-GSP18-B-PH

BR-GSP18-B-PCN