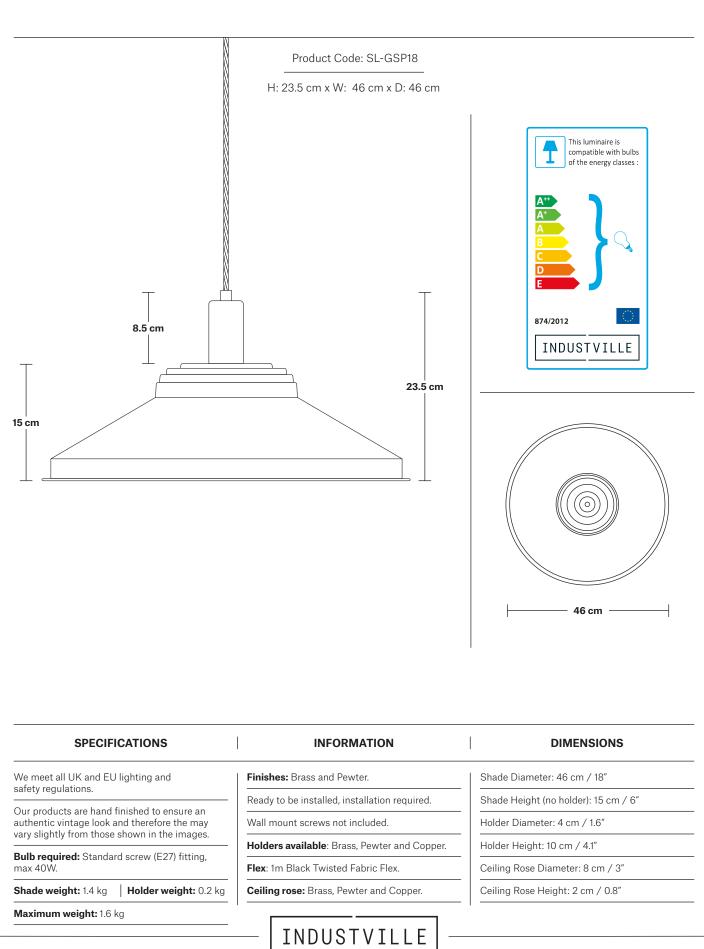

#### Sleek Giant Step Pendant - 18 Inch - Brass

| Sleek Giant Step Pendant - 18 Inch - Brass - Brass Holder | SL-GSP18-B-BH |
|-----------------------------------------------------------|---------------|
|                                                           | SL-GSP18-B-PH |