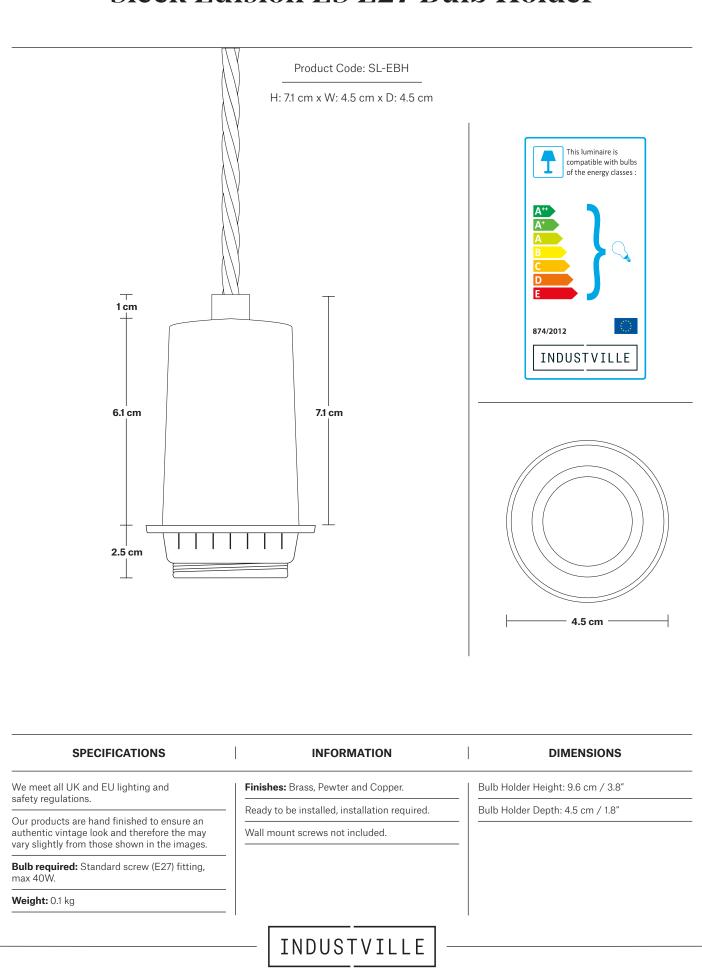

SLEEK

### Sleek Giant Step Pendant - 18 Inch





# **Sleek Edision ES E27 Bulb Holder**



## Giant Step - 18 Inch - Shade Only

Product Code: GS18-SO



PRODUCT CODES

### Giant Step - 18 Inch - Brass

#### Shade Only

Giant Step - 18 inch - Brass - Shade Only

GS18-B-SO

BR-GSP18-B-BH BR-GSP18-B-PH

BR-GSP18-B-PCN

#### Brooklyn Giant Step Pendant - 18 Inch - Brass

Brooklyn Giant Step Pendant - 18 Inch - Brass - Brass Holder Brooklyn Giant Step Pendant - 18 Inch - Brass - Pewter Holder

Brooklyn Giant Step Pendant - 18 Inch - Brass - Pewter Chain Holder

#### Brooklyn Giant Step Flush Mount - 18 Inch - Brass

Brooklyn Giant Step Flush Mount - 18 Inch - Brass - Brass Holder BR-GSFM18-B-BH Brooklyn Giant Step Flush Mount - 18 Inch - Brass - Pewter Holder BR-GSFM18-B-PH

#### Swan Neck Giant Step Wall Light - 18 Inch - Brass

Swan Neck Giant Step Wall Light - 18 Inch - Brass