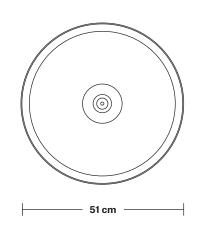

Holders available: Brass, Pewter and Copper.

Flex: 1m Black Round Plastic Flex.

Chain flex: 1m Black Round plastic and 1m Chain.

Ceiling rose: Brass Pewter and Copper.

Shade Diameter: 51 cm / 20"

Shade Height (no holder): 30 cm / 11.8"