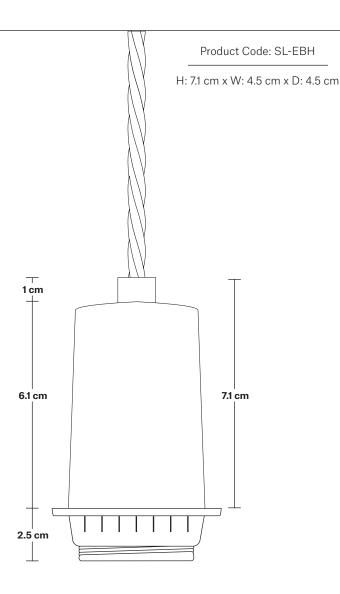

# Sleek Edision ES E27 Bulb Holder

#### **SPECIFICATIONS INFORMATION DIMENSIONS** We meet all UK and EU lighting and Finishes: Brass, Pewter and Copper. Bulb Holder Height: 9.6 cm / 3.8" safety regulations. Ready to be installed, installation required. Bulb Holder Depth: 4.5 cm / 1.8" Our products are hand finished to ensure an authentic vintage look and therefore the may Wall mount screws not included. vary slightly from those shown in the images. Bulb required: Standard screw (E27) fitting, max 40W. Weight: 0.1 kg