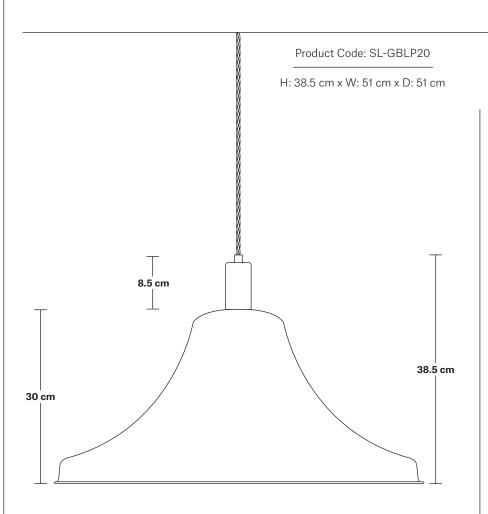

# Sleek Giant Bell Pendant - 20 Inch

Holders available: Brass, Pewter and Copper.

Flex: 1m Black Round Plastic Flex.

Chain flex: 1m Black Round plastic and 1m Chain.

Ceiling rose: Brass Pewter and Copper.

Shade Diameter: 51 cm / 20"

Shade Height (no holder): 30 cm / 11.8"

**DIMENSIONS** 

Holder Diameter: 4 cm / 1.6"

Holder Height: 10 cm / 4.1"

Ceiling Rose Diameter: 8 cm / 3"

Ceiling Rose Height: 2 cm / 0.8"

INDUSTVILLE