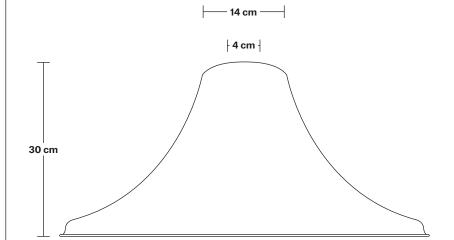

Holders available: Brass, Pewter and Copper.

Flex: 1m Black Round Plastic Flex.

Chain flex: 1m Black Round plastic and 1m Chain.

Ceiling rose: Brass Pewter and Copper.

Shade Diameter: 51 cm / 20"

Shade Height (no holder): 30 cm / 11.8"

**DIMENSIONS** 

Holder Diameter: 4 cm / 1.6"

Holder Height: 10 cm / 4.1"

Ceiling Rose Diameter: 8 cm / 3"

Ceiling Rose Height: 2 cm / 0.8"

INDUSTVILLE