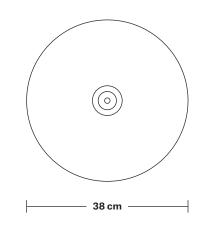

Wall mount screws not included.

Holders available: Brass, Pewter and Copper.

Flex: 1m Black Twisted Fabric Flex.

Ceiling rose: Brass, Pewter and Copper.

Shade Diameter: 38 cm / 15"

Shade Height (no holder):  $7~\text{cm} / 2.8^{\prime\prime}$ 

# Flat- 15 Inch - Shade Only

Product Code: F15-SO

H: 7 cm x W: 38 cm x D: 38 cm

| SPECIFICATIONS                                                                                                                               | INFORMATION                                   | DIMENSIONS                           |
|----------------------------------------------------------------------------------------------------------------------------------------------|-----------------------------------------------|--------------------------------------|
| We meet all UK and EU lighting and                                                                                                           | Finishes: Brass, Pewter and Copper.           | Shade Diameter: 38 cm / 15"          |
| safety regulations.                                                                                                                          | Ready to be installed, installation required. | Shade Height (no holder): 7 cm / 2.8 |
| Our products are hand finished to ensure an<br>authentic vintage look and therefore the may<br>vary slightly from those shown in the images. | Wall mount screws not included.               | _                                    |
| Bulb required: Standard screw (E27) fitting, max 40W.                                                                                        |                                               |                                      |
| Shade weight: 0.9 kg                                                                                                                         | _                                             |                                      |