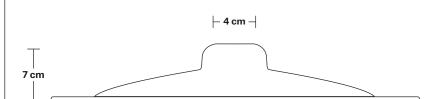

Wall mount screws not included.

Holders available: Brass, Pewter and Copper.

Flex: 1m Black Twisted Fabric Flex.

Ceiling rose: Brass, Pewter and Copper.

Shade Diameter: 38 cm / 15"

Shade Height (no holder):  $7~\text{cm} / 2.8^{\prime\prime}$ 

# Flat- 15 Inch - Shade Only

Product Code: F15-SO

H: 7 cm x W: 38 cm x D: 38 cm

| SPECIFICATIONS                                                                                                                               | INFORMATION                                   | DIMENSIONS                           |
|----------------------------------------------------------------------------------------------------------------------------------------------|-----------------------------------------------|--------------------------------------|
| We meet all UK and EU lighting and                                                                                                           | Finishes: Brass, Pewter and Copper.           | Shade Diameter: 38 cm / 15"          |
| safety regulations.                                                                                                                          | Ready to be installed, installation required. | Shade Height (no holder): 7 cm / 2.8 |
| Our products are hand finished to ensure an<br>authentic vintage look and therefore the may<br>vary slightly from those shown in the images. | Wall mount screws not included.               | _                                    |
| Bulb required: Standard screw (E27) fitting, max 40W.                                                                                        |                                               |                                      |
| Shade weight: 0.9 kg                                                                                                                         | _                                             |                                      |