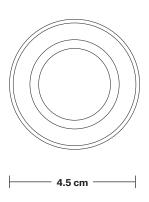

Ceiling rose: Copper, Brass and Pewter.

Holder Diameter: 4 cm / 1.6"

Holder Height: 10 cm / 3.9"

Ceiling Rose Diameter: 8 cm / 3.2"

Ceiling Rose Height: 2 cm / 0.8"

INDUSTVILLE