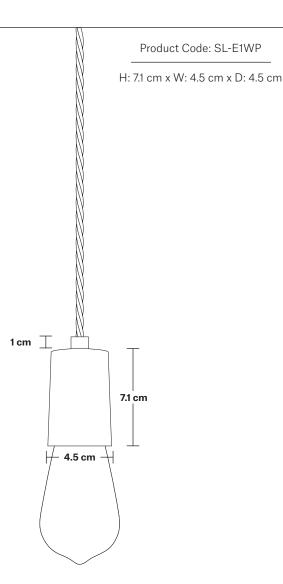

## Sleek Edison Pendant - 1 Wire

## **Sleek Edison Pendant - 1 Wire**

| Sleek Edison Pendant - 1 Wire - Brass  | SL-E1WP-B |
|----------------------------------------|-----------|
| Sleek Edison Pendant - 1 Wire - Pewter | SL-E1WP-P |
| Sleek Edison Pendant - 1 Wire - Copper | SL-E1WP-C |