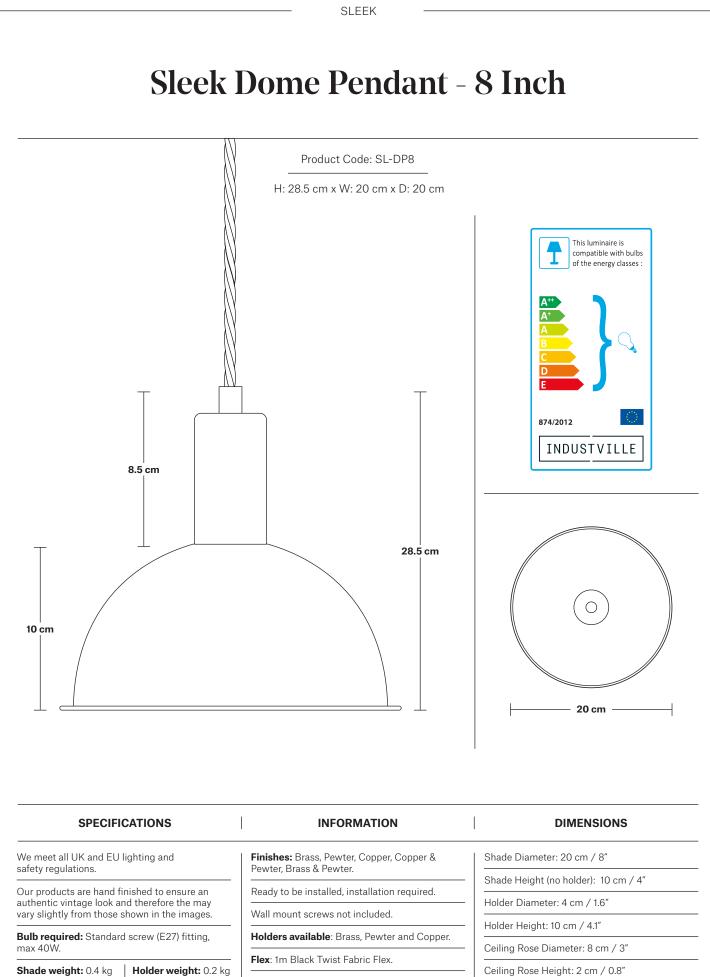

Ceiling Rose: Brass, Pewter and Copper.

Maximum weight: 0.6 kg

INDUSTVILLE



## **Sleek Edision ES E27 Bulb Holder**



## Dome - 8 Inch - Shade Only

Product Code: D8-SO



## **Dome - 8 Inch - Brass**

| Dome - 8 Inch - Brass - Shade Only                                                                             | D8-B-SO                     |
|----------------------------------------------------------------------------------------------------------------|-----------------------------|
| Brooklyn Dome Pendant - 8 Inch - Brass                                                                         |                             |
| Brooklyn Dome Pendant - 8 Inch - Brass - Brass Holder                                                          | BR-DP8-B-BH                 |
| Brooklyn