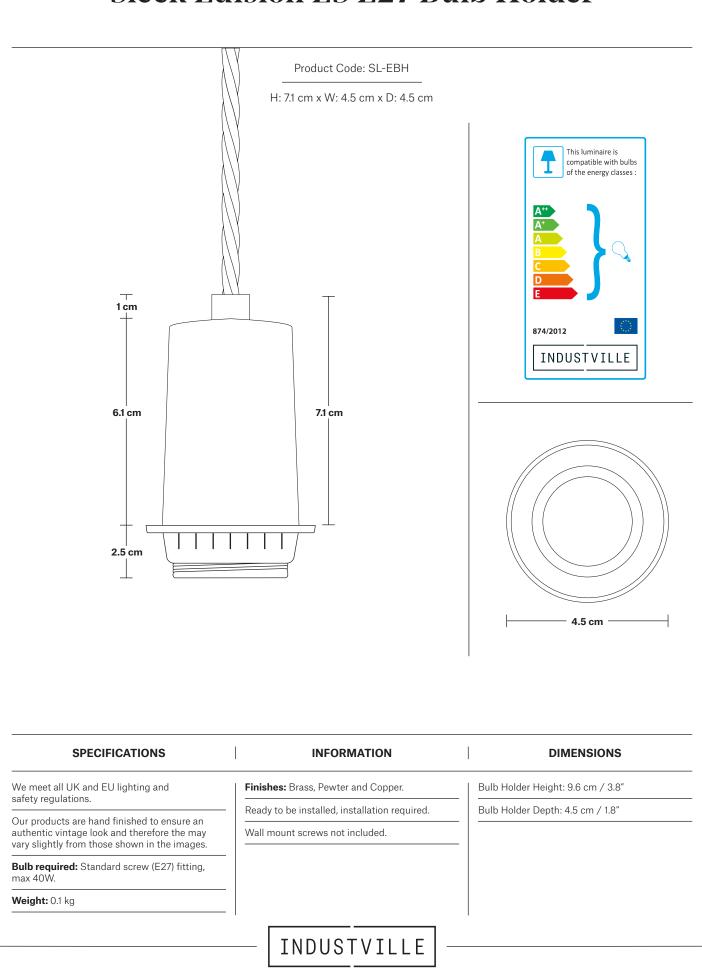

Ceiling Rose: Brass, Pewter and Copper.

Maximum weight: 0.6 kg

INDUSTVILLE



## **Sleek Edision ES E27 Bulb Holder**



## Dome - 8 Inch - Shade Only

Product Code: D8-SO



## **Dome - 8 Inch - Brass**

| Dome - 8 Inch - Brass - Shade Only                                                                             | D8-B-SO                     |
|----------------------------------------------------------------------------------------------------------------|-----------------------------|
| Brooklyn Dome Pendant - 8 Inch - Brass                                                                         |                             |
| Brooklyn Dome Pendant - 8 Inch - Brass - Brass Holder                                                          | BR-DP8-B-BH                 |
| Brooklyn Dome Pendant - 8 Inch - Brass - Pewter Holder                                                         | BR-DP8-B-PH