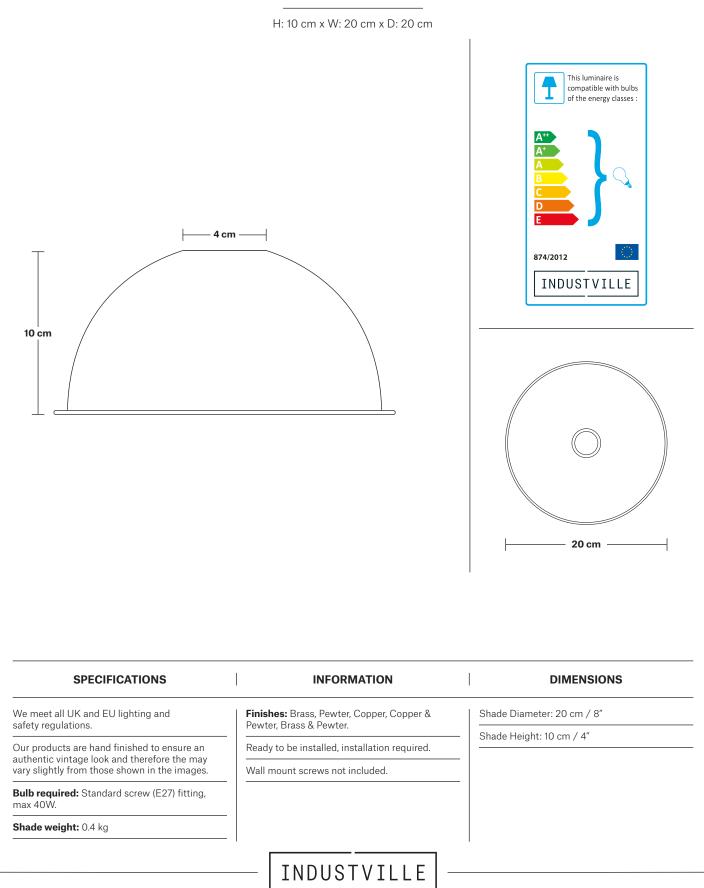

Ceiling Rose: Brass, Pewter and Copper.

Maximum weight: 0.6 kg

INDUSTVILLE



## **Sleek Edision ES E27 Bulb Holder**



## Dome - 8 Inch - Shade Only

Product Code: D8-SO



## **Dome - 8 Inch - Brass**

| Dome - 8 Inch - Brass - Shade Only                                                                             | D8-B-SO                     |
|----------------------------------------------------------------------------------------------------------------|-----------------------------|
| Brooklyn Dome Pendant - 8 Inch - Brass                                                                         |                             |
| Brooklyn Dome Pendant - 8 Inch - Brass - Brass Holder                                                          | BR-DP8-B-BH                 |
| Brooklyn Dome Pendant - 8 Inch - Brass - Pewter Holder                                                         | BR-DP8-B-PH                 |
| Brooklyn Dome Flush Mount - 8 Inch - Bras