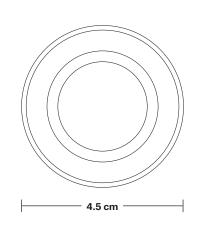

Holder Diameter: 4 cm / 1.6"

Holder Height: 10 cm / 4.1"

Ceiling Rose Diameter: 8 cm / 3"

Ceiling Rose Height: 2 cm / 0.8"

INDUSTVILLE

#### **SPECIFICATIONS INFORMATION DIMENSIONS** We meet all UK and EU lighting and Finishes: Brass, Pewter and Copper. Bulb Holder Height: 9.6 cm / 3.8" safety regulations. Ready to be installed, installation required. Bulb Holder Depth: 4.5 cm / 1.8" Our products are hand finished to ensure an authentic vintage look and therefore the may Wall mount screws not included. vary slightly from those shown in the images. Bulb required: Standard screw (E27) fitting, max 40W. Weight: 0.1 kg