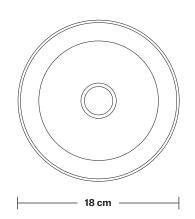

Wall mount screws not included.

Holders available: Brass, Pewter and Copper.

Flex: 1m Black Twisted Fabric Flex.

Ceiling rose: Brass, Pewter and Copper.

Shade Diameter: 18 cm / 7"

Shade Height (no holder):  $15~\mathrm{cm} / 6.1''$ 