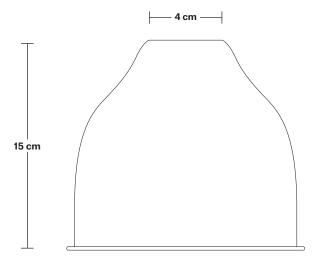

Wall mount screws not included.

Holders available: Brass, Pewter and Copper.

Flex: 1m Black Twisted Fabric Flex.

Ceiling rose: Brass, Pewter and Copper.

Shade Diameter: 18 cm / 7"

Shade Height (no holder):  $15~\mathrm{cm} / 6.1''$ 