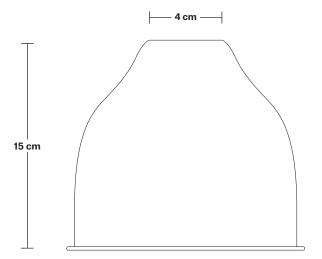

Wall mount screws not included.

Holders available: Brass, Pewter and Copper.

Flex: 1m Black Twisted Fabric Flex.

Ceiling rose: Brass, Pewter and Copper.

Shade Diameter: 18 cm / 7"

Shade Height (no holder):  $15~\mathrm{cm} / 6.1''$ 

# Cone Shade - 7 Inch - Shade Only

Product Code: C7-SO

H: 15 cm x W: 18 cm x D: 18 cm

| SPECIFICATIONS                                                                                                                         | INFORMATION                                   | DIMENSIONS                            |
|----------------------------------------------------------------------------------------------------------------------------------------|-----------------------------------------------|---------------------------------------|
| We meet all UK and EU lighting and                                                                                                     | Finishes: Brass, Pewter and Copper.           | Shade Diameter: 18 cm / 7"            |
| safety regulations.                                                                                                                    | Ready to be installed, installation required. | Shade Height (no holder): 15 cm / 6.1 |
| Our products are hand finished to ensure an authentic vintage look and therefore the may vary slightly from those shown in the images. | Wall mount screws not included.               | _                                     |
| <b>Bulb required:</b> Standard screw (E27) fitting, max 40W.                                                                           | _                                             |                                       |
| Shade weight: 0.35 kg                                                                                                                  | _                                             |                                       |