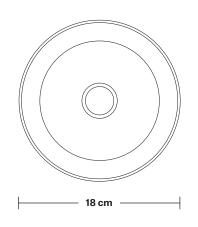

Wall mount screws not included.

Holders available: Brass, Pewter and Copper.

Flex: 1m Black Twisted Fabric Flex.

Ceiling rose: Brass, Pewter and Copper.

Shade Diameter: 18 cm / 7"

Shade Height (no holder):  $15~\mathrm{cm} / 6.1''$ 