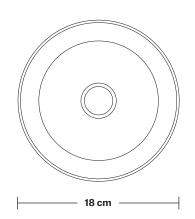

Wall mount screws not included.

Holders available: Brass, Pewter and Copper.

Flex: 1m Black Twisted Fabric Flex.

Ceiling rose: Brass, Pewter and Copper.

Shade Diameter: 18 cm / 7"

Shade Height (no holder):  $15~\mathrm{cm} / 6.1''$ 

Holder Diameter: 4 cm / 1.6"

Holder Height: 10 cm / 4.1"

Ceiling Rose Diameter: 8 cm / 3"

Ceiling Rose Height: 2 cm / 0.8"

INDUSTVILLE