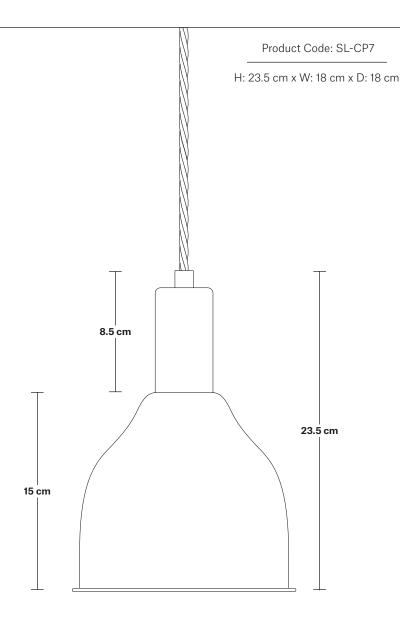

### Sleek Cone Pendant - 7 Inch

### **DIMENSIONS**

We meet all UK and EU lighting and safety regulations.

Our products are hand finished to ensure an authentic vintage look and therefore the may vary slightly from those shown in the images.

Wall mount screws not included.

Holders available: Brass, Pewter and Copper.

Flex: 1m Black Twisted Fabric Flex.

Ceiling rose: Brass, Pewter and Copper.

Shade Diameter: 18 cm / 7"

Shade Height (no holder):  $15~\mathrm{cm} / 6.1''$ 

Holder Diameter: 4 cm / 1.6"

Holder Height: 10 cm / 4.1"

Ceiling Rose Diameter: 8 cm / 3"

Ceiling Rose Height: 2 cm / 0.8"

INDUSTVILLE