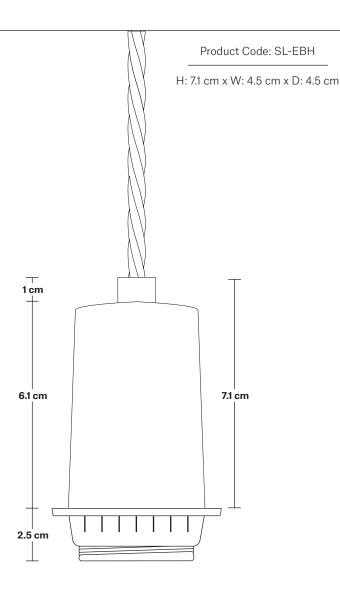

#### **SPECIFICATIONS INFORMATION DIMENSIONS** We meet all UK and EU lighting and Finishes: Brass, Pewter and Copper. Bulb Holder Height: 9.6 cm / 3.8" safety regulations. Ready to be installed, installation required. Bulb Holder Depth: 4.5 cm / 1.8" Our products are hand finished to ensure an authentic vintage look and therefore the may Wall mount screws not included. vary slightly from those shown in the images. Bulb required: Standard screw (E27) fitting, max 40W. Weight: 0.1 kg