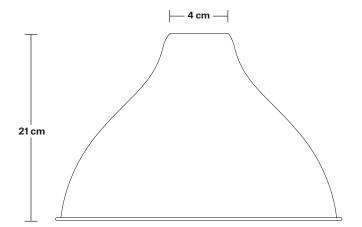

Wall mount screws not included.

Holders available: Brass, Pewter and Copper.

Flex: 1m Black Twisted Fabric Flex.

Ceiling rose: Brass, Pewter and Copper.

Shade Diameter: 30 cm / 12"

Shade Height (no holder): 21 cm / 8.3"

Holder Diameter: 4 cm / 1.6"

Holder Height: 10 cm / 4.1"

Ceiling Rose Diameter: 8 cm / 3"

Ceiling Rose Height: 2 cm / 0.8"

INDUSTVILLE