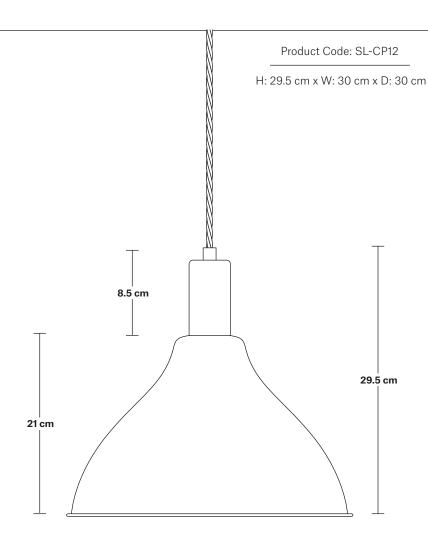

Wall mount screws not included.

Holders available: Brass, Pewter and Copper.

Flex: 1m Black Twisted Fabric Flex.

Ceiling rose: Brass, Pewter and Copper.

Shade Diameter: 30 cm / 12"

Shade Height (no holder): 21 cm / 8.3"

Holder Diameter: 4 cm / 1.6"

Holder Height: 10 cm / 4.1"

Ceiling Rose Diameter: 8 cm / 3"

Ceiling Rose Height: 2 cm / 0.8"

INDUSTVILLE