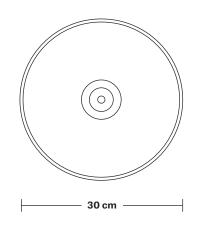

Wall mount screws not included.

Holders available: Brass, Pewter and Copper.

Flex: 1m Black Twisted Fabric Flex.

Ceiling rose: Brass, Pewter and Copper.

Shade Diameter: 30 cm / 12"

Shade Height (no holder): 21 cm / 8.3"