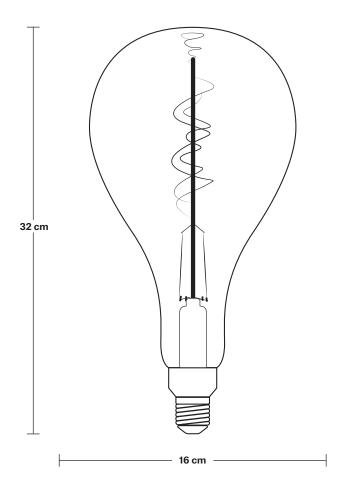

Lifespan: 15,000 Hours

Bulb Height: 32 cm / 12.6"

Bulb Wdith: 16 cm / 6.3"

Bulb Depth: 16 cm / 6.3"

INDUSTVILLE