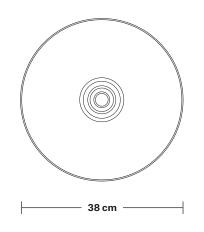

Wall mount screws not included.

Holders available: Aluminium.

Flex: 1m Brown, Grey or Black Round Fabric Flex.

Ceiling rose: Aluminium.

**DIMENSIONS** 

Shade Diameter: 38 cm / 15"

Shade Height (no holder): 18.5 cm / 7.3  $^{\prime\prime}$ 