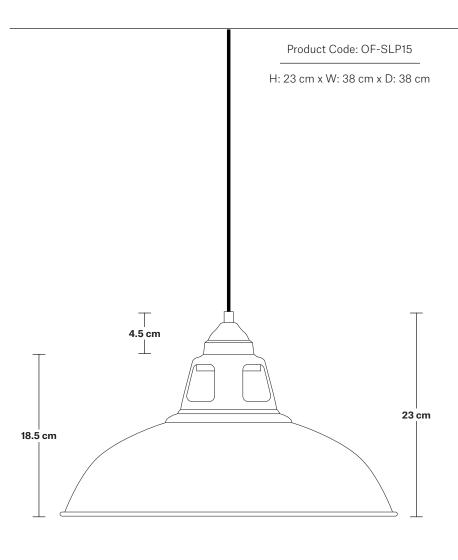

Wall mount screws not included.

Holders available: Aluminium.

Flex: 1m Brown, Grey or Black Round Fabric Flex.

Ceiling rose: Aluminium.

**DIMENSIONS** 

Shade Diameter: 38 cm / 15"

Shade Height (no holder): 18.5 cm / 7.3  $^{\prime\prime}$ 

Holder Diameter: 8 cm / 3.2"

Holder Height: 8 cm / 3.2"

Ceiling Rose Diameter: 12 cm / 4."

Ceiling Rose Height: 2 cm / 0.8"

INDUSTVILLE