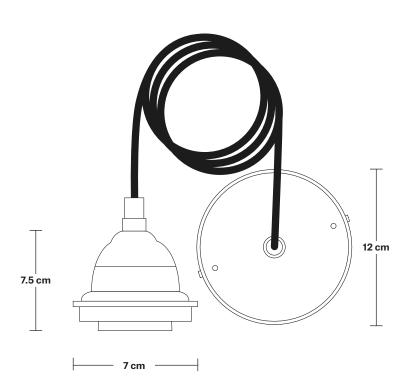

Bulb Holder Diameter: 7 cm / 2.7"

Bulb Holder Height: 7.5 cm / 2.9"

Ceiling Rose Diameter: 12 cm / 4.7"

Ceiling Rose Height: 2 cm / 0.8"

Full Drop: 109.5 cm / 43.1"

INDUSTVILLE