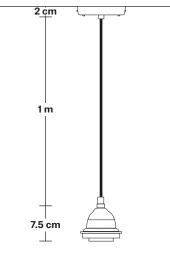

## Old Factory Cord Set ES E27 Bulb Holder

Product Code: OF-CS

H: 109.5 cm x W: 12 cm x D: 12 cm

#### SPECIFICATIONS INFORMATION DIMENSIONS

We meet all UK and EU lighting and safety regulations.

Our products are hand finished to ensure an authentic vintage look and therefore the may vary slightly from those shown in the images.

**Bulb required:** Standard screw (E27) fitting, max 40W.

Weight: 0.5 kg

Finishes: Aluminium.

Ready to be installed, installation required.

Wall mount screws not included.

Ceiling rose: Aluminium.

**Flex**: 1m Brown, Grey or Black Round Fabric Flex.

Bulb Holder Diameter: 7 cm / 2.7"

Bulb Holder Height: 7.5 cm / 2.9"

Ceiling Rose Diameter: 12 cm / 4.7"

Ceiling Rose Height: 2 cm / 0.8"

Full Drop: 109.5 cm / 43.1"

INDUSTVILLE