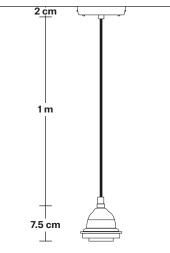

## Old Factory Cord Set ES E27 Bulb Holder

Product Code: OF-CS

H: 109.5 cm x W: 12 cm x D: 12 cm

Bulb Holder Diameter: 7 cm / 2.7"

Bulb Holder Height: 7.5 cm / 2.9"

Ceiling Rose Diameter: 12 cm / 4.7"

Ceiling Rose Height: 2 cm / 0.8"

Full Drop: 109.5 cm / 43.1"

INDUSTVILLE