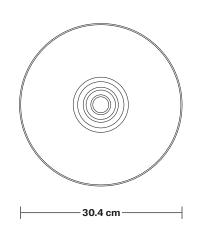

## Old Factory Pendant - 12 Inch

Product Code: OF-P12 H: 20 cm x W: 30.4 cm x D: 30.4 cm 4.5 cm 20 cm 15.5 cm

Bulb required: Standard screw (E27) fitting, max 40W.

Shade weight: 0.9 kg | Holder weight: 0.5 kg

Maximum weight: 1.4 kg

Shade Diameter: 30.4 cm / 12"

Shade Height (no holder): 15.5 cm / 6"

Holder Diameter: 8 cm / 3.1"