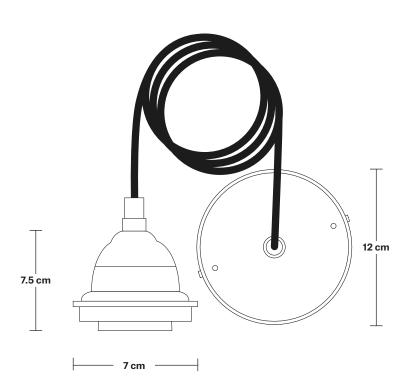

## Old Factory Cord Set ES E27 Bulb Holder

Product Code: OF-CS

H: 109.5 cm x W: 12 cm x D: 12 cm

Bulb Holder Diameter: 7 cm / 2.7"

Bulb Holder Height: 7.5 cm / 2.9"

Ceiling Rose Diameter: 12 cm / 4.7"

Ceiling Rose Height: 2 cm / 0.8"

Full Drop: 109.5 cm / 43.1"

INDUSTVILLE