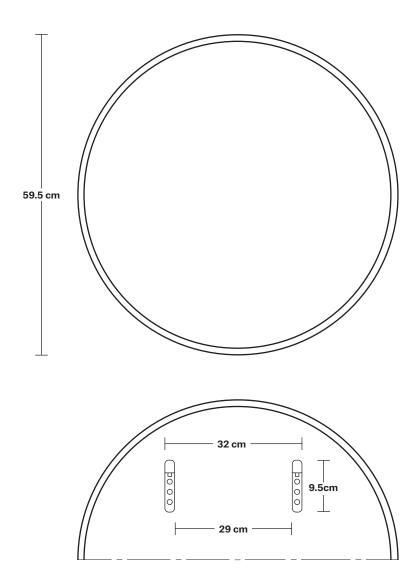

## Urban Round Wall Mirror - 24 Inch

Product Code: UR-R-WM24

H: 59.5 cm x W: 59.5 cm x D: 1.9 cm

Weight: 5.8 kg

Frame Finish: Brass, Pewter, Copper

**Hanging type:** D-ring, hangers included

Ready to be installed, installation required.

Height: 59.5 cm / 23.4"

Width: 59.5 cm / 23.4"

Depth: 1.9 cm / 0.7"