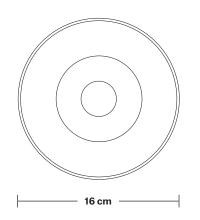

## Tinted Glass Flask - 6 Inch - Shade Only

Product Code: TGL-FL6-SO

H: 16 cm x W: 16 cm x D: 16 cm

| SPECIFICATIONS                                                                                                                               | INFORMATION                  | DIMENSIONS                   |
|----------------------------------------------------------------------------------------------------------------------------------------------|------------------------------|------------------------------|
| We meet all UK and EU lighting and safety regulations.                                                                                       | Finishes: Amber, Smoke Grey. | Shade Diameter: 16 cm / 6.2" |
|                                                                                                                                              | -                            | Shade Height: 16 cm / 6.2"   |
| Our products are hand finished to ensure an<br>authentic vintage look and therefore the may<br>vary slightly from those shown in the images. |                              |                              |
| Shade weight: 0.5 kg                                                                                                                         | -                            |                              |
|                                                                                                                                              | -                            |                              |
|                                                                                                                                              |                              |                              |
|                                                                                                                                              |                              | 1                            |
|                                                                                                                                              | INDUSTVILLE                  |                              |