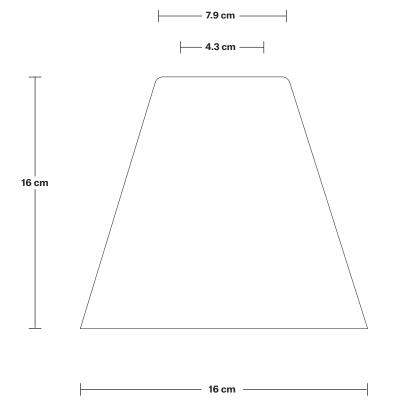

## Tinted Glass Flask - 6 Inch - Shade Only

Product Code: TGL-FL6-SO

H: 16 cm x W: 16 cm x D: 16 cm

| SPECIFICATIONS                                                                                                                               | INFORMATION                  | DIMENSIONS                   |
|----------------------------------------------------------------------------------------------------------------------------------------------|------------------------------|------------------------------|
| We meet all UK and EU lighting and safety regulations.                                                                                       | Finishes: Amber, Smoke Grey. | Shade Diameter: 16 cm / 6.2" |
|                                                                                                                                              | -                            | Shade Height: 16 cm / 6.2"   |
| Our products are hand finished to ensure an<br>authentic vintage look and therefore the may<br>vary slightly from those shown in the images. |                              |                              |
| Shade weight: 0.5 kg                                                                                                                         | -                            |                              |
|                                                                                                                                              | -                            |                              |
|                                                                                                                                              |                              |                              |
|                                                                                                                                              |                              | 1                            |
|                                                                                                                                              | INDUSTVILLE                  |                              |