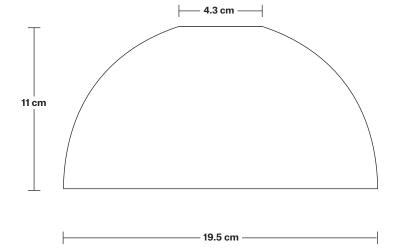

## Tinted Glass Dome - 8 Inch - Shade Only

Product Code: TGL-D8-SO

H: 11 cm x W: 19.5 cm x D: 19.5 cm

| SPECIFICATIONS                                                                                                                               | INFORMATION                  | DIMENSIONS                     |
|----------------------------------------------------------------------------------------------------------------------------------------------|------------------------------|--------------------------------|
| We meet all UK and EU lighting and safety regulations.                                                                                       | Finishes: Amber, Smoke Grey. | Shade Diameter: 19.5 cm / 7.6" |
|                                                                                                                                              | -                            | Shade Height: 11 cm / 4.3"     |
| Our products are hand finished to ensure an<br>authentic vintage look and therefore the may<br>vary slightly from those shown in the images. |                              |                                |
| Shade weight: 0.6 kg                                                                                                                         | -                            |                                |
| ade weight: 0.6 kg                                                                                                                           | -                            |                                |
|                                                                                                                                              |                              |                                |