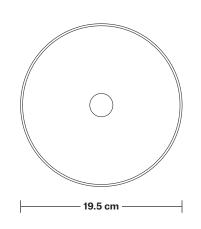

## Tinted Glass Dome - 8 Inch - Shade Only

Product Code: TGL-D8-SO

H: 11 cm x W: 19.5 cm x D: 19.5 cm

| SPECIFICATIONS                                                                                                                               | INFORMATION                  | DIMENSIONS                     |
|----------------------------------------------------------------------------------------------------------------------------------------------|------------------------------|--------------------------------|
| We meet all UK and EU lighting and safety regulations.                                                                                       | Finishes: Amber, Smoke Grey. | Shade Diameter: 19.5 cm / 7.6" |
|                                                                                                                                              | -                            | Shade Height: 11 cm / 4.3"     |
| Our products are hand finished to ensure an<br>authentic vintage look and therefore the may<br>vary slightly from those shown in the images. |                              |                                |
| Shade weight: 0.6 kg                                                                                                                         | -                            |                                |
| ade weight: 0.6 kg                                                                                                                           | -                            |                                |
|                                                                                                                                              |                              |                                |