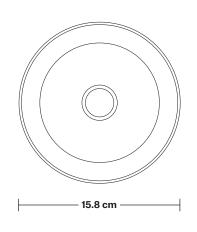

## Tinted Glass Cone - 6 Inch - Shade Only

Product Code: TGL-C6-SO

H: 16 cm x W: 15.8 cm x D: 15.8 cm

| SPECIFICATIONS                                                                                                                         | INFORMATION                  | DIMENSIONS                               |
|----------------------------------------------------------------------------------------------------------------------------------------|------------------------------|------------------------------------------|
| We meet all UK and EU lighting and safety regulations.                                                                                 | Finishes: Amber, Smoke Grey. | Shade Diameter: 15.8 cm / 6.2"           |
|                                                                                                                                        | _                            | Shade Height (no holder): 16.5 cm / 6.4" |
| Our products are hand finished to ensure an authentic vintage look and therefore the may vary slightly from those shown in the images. |                              |                                          |
| Shade weight: 0.6 kg                                                                                                                   | _                            |                                          |
|                                                                                                                                        | -                            |                                          |
|                                                                                                                                        |                              |                                          |
| Shade weight: 0.6 kg                                                                                                                   |                              |                                          |