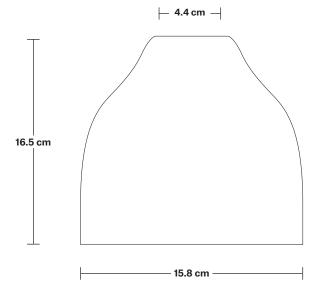

## Tinted Glass Cone - 6 Inch - Shade Only

Product Code: TGL-C6-SO

H: 16 cm x W: 15.8 cm x D: 15.8 cm

| SPECIFICATIONS                                                                                                                         | INFORMATION                  | DIMENSIONS                               |
|----------------------------------------------------------------------------------------------------------------------------------------|------------------------------|------------------------------------------|
| We meet all UK and EU lighting and safety regulations.                                                                                 | Finishes: Amber, Smoke Grey. | Shade Diameter: 15.8 cm / 6.2"           |
|                                                                                                                                        | _                            | Shade Height (no holder): 16.5 cm / 6.4" |
| Our products are hand finished to ensure an authentic vintage look and therefore the may vary slightly from those shown in the images. |                              |                                          |
| Shade weight: 0.6 kg                                                                                                                   | _                            |                                          |
|                                                                                                                                        | -                            |                                          |
|                                                                                                                                        |                              |                                          |
| Shade weight: 0.6 kg                                                                                                                   |                              |                                          |