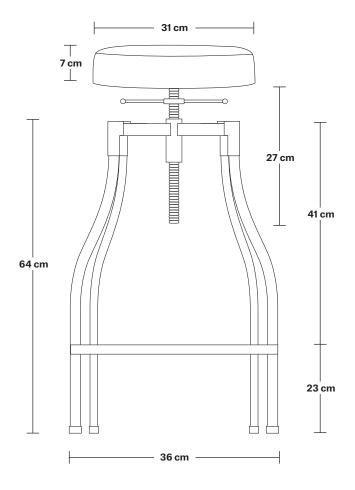

## Turner Leather & Metal Adjustable Bar Stool - 35 Inch

Product Code: ST-TN-L

H: 74 cm x W: 36 cm x D: 36 cm

| SPECIFICATIONS                                                                                                                         | INFORMATION                                   | DIMENSIONS            |
|----------------------------------------------------------------------------------------------------------------------------------------|-----------------------------------------------|-----------------------|
| Our products are hand finished to ensure an authentic vintage look and therefore the may vary slightly from those shown in the images. | Seat Material: Leather.                       | Height: 74 cm / 29.1" |
|                                                                                                                                        | Ready to be installed, installation required. | Width: 36 cm / 14.1"  |
| <b>egs:</b> 3                                                                                                                          | Frame Material: Iron with a Pewter finish.    | Depth: 36 cm / 14.1"  |
| Geast: Adjustable                                                                                                                      |                                               |                       |
| Veight: 8.3 kg                                                                                                                         | _                                             |                       |