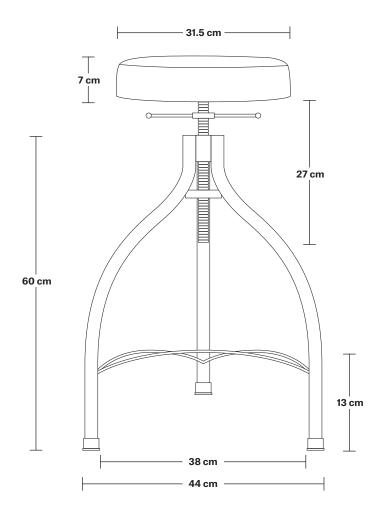

## Cooper Leather & Metal Adjustable Bar Stool - 34 Inch

Product Code: ST-C-L

H: 70 cm x W: 44 cm x D: 44 cm

| SPECIFICATIONS                                                                                                                         | INFORMATION                                   | DIMENSIONS            |
|----------------------------------------------------------------------------------------------------------------------------------------|-----------------------------------------------|-----------------------|
| Our products are hand finished to ensure an authentic vintage look and therefore the may vary slightly from those shown in the images. | Seat Material: Leather.                       | Height: 70 cm / 27.5" |
|                                                                                                                                        | Ready to be installed, installation required. | Width: 44 cm / 17.3"  |
| Legs: 3                                                                                                                                | Frame Material: Iron with a Pewter finish.    | Depth: 44 cm / 17.3"  |
| Seast: Adjustable                                                                                                                      |                                               |                       |
| Weight: 6.9 kg                                                                                                                         |                                               |                       |
|                                                                                                                                        | -                                             |                       |
|                                                                                                                                        |                                               | I                     |
|                                                                                                                                        | INDUSTVILLE -                                 |                       |