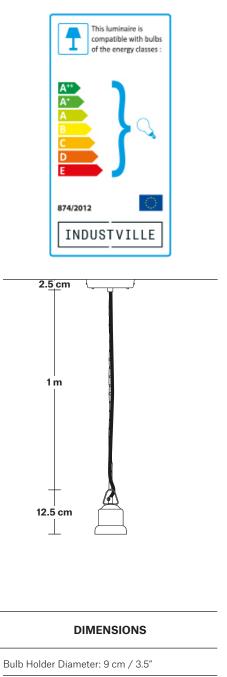

**SPECIFICATIONS** 

Bulb required: Standard screw (E27) fitting, max 40W.

Weight: 0.5 kg

INFORMATION

Finishes: Pewter, Light Pewter.

Ready to be installed, installation required.

Wall mount screws not included.

Flex: 1m Black Round Plastic Flex and 1m Chain.

Ceiling rose: Pewter, Light Pewter.

- Bulb Holder Height: 10 cm / 3.9"
- Ceiling Rose Diameter: 12 cm / 4.7"

Ceiling Rose Height: 2.5 cm / 1"

Full Drop: 115 cm / 45.3"