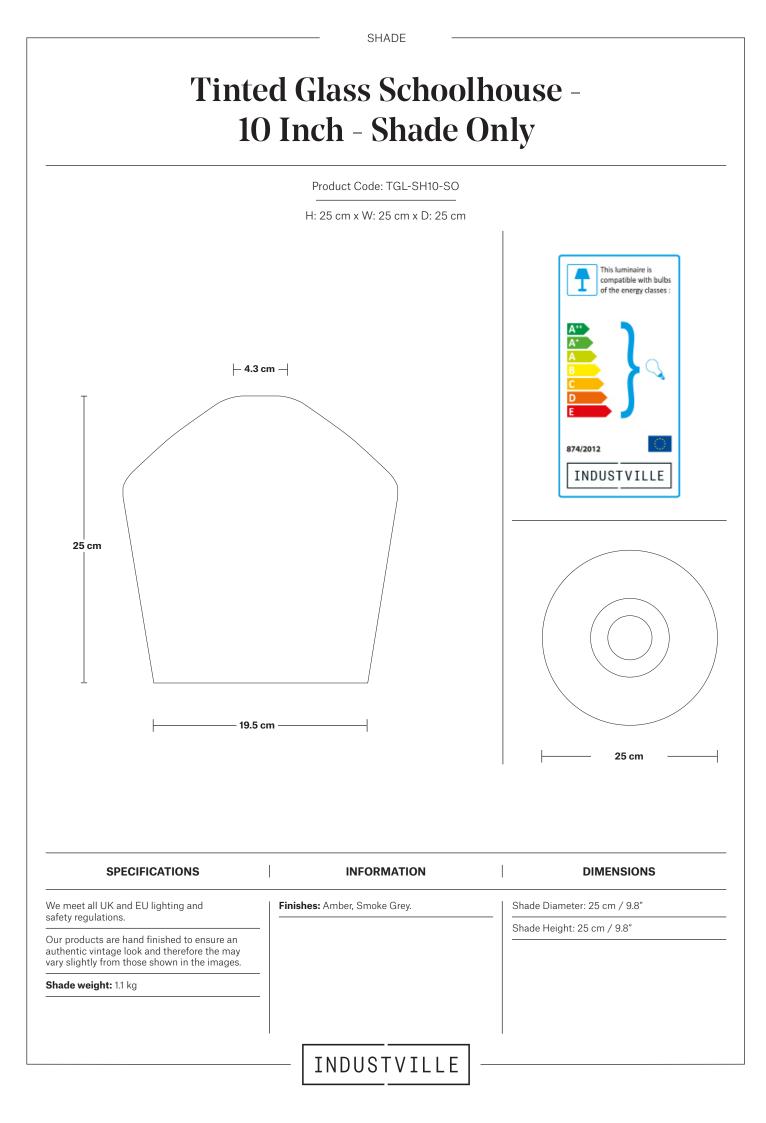

#### Shade Only

Tinted Glass Schoolhouse - 10 Inch - Smoke Grey - Shade Only

TGL-SH10-SG-SO