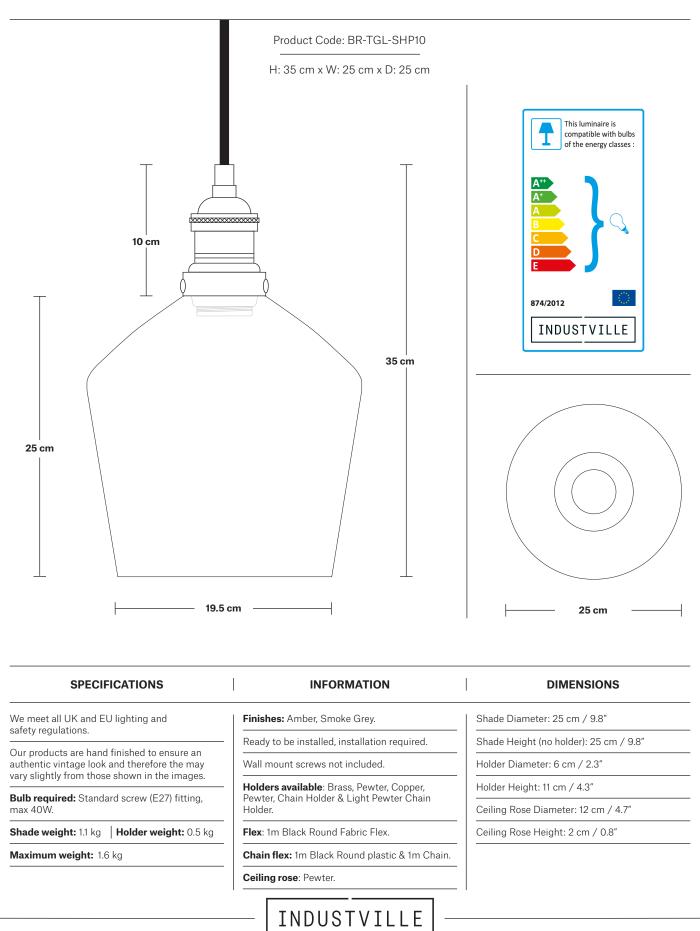

### Brooklyn Tinted Glass Schoolhouse Pendant - 10 Inch



# **Brooklyn Cord Set ES E27 Bulb Holder**

Product Code: BR-CS

H: 113 cm x W: 12 cm x D: 12 cm



INDUSTVILLE

# **Brooklyn Chain Cord Set ES E27 Bulb Holder**

Product Code: BR-CS-CN

H: 115 cm x W: 12 cm x D: 12 cm





We meet all UK and EU lighting and safety regulations.

Our products are hand finished to ensure an authentic vintage look and therefore the may vary slightly from those shown in the images.

**SPECIFICATIONS** 

Bulb required: Standard screw (E27) fitting, max 40W.

Weight: 0.5 kg

INFORMATION

Finishes: Pewter, Light Pewter.

Ready to be installed, installation required.

Wall mount screws not included.

Flex: 1m Black Round Plastic Flex and 1m Chain.

Ceiling rose: Pewter, Light Pewter.

- Bulb Holder Height: 10 cm / 3.9"
- Ceiling Rose Diameter: 12 cm / 4.7"

Ceil