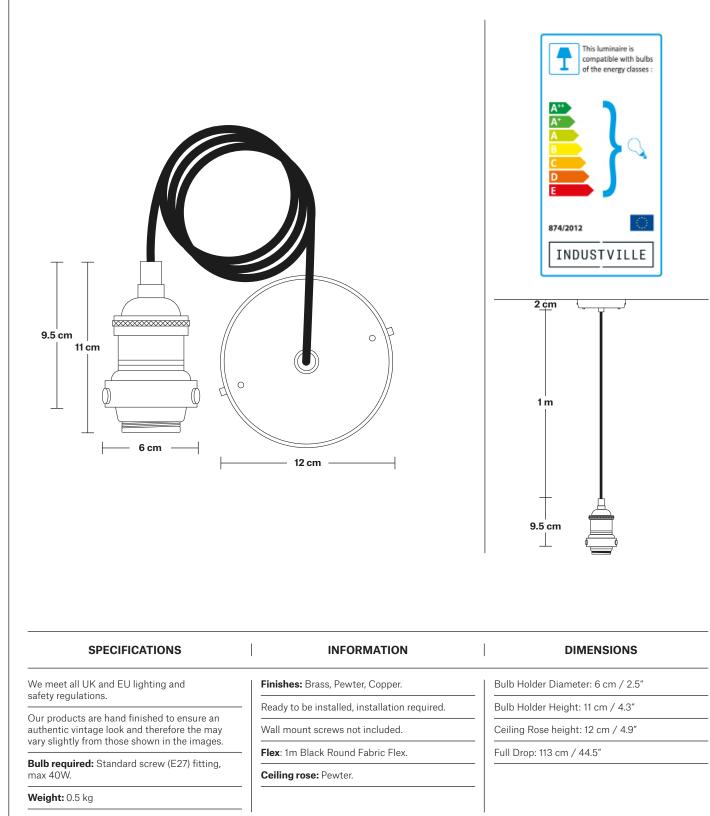

# **Brooklyn Cord Set ES E27 Bulb Holder**

Product Code: BR-CS

H: 113 cm x W: 12 cm x D: 12 cm

INDUSTVILLE

**SPECIFICATIONS** 

Bulb required: Standard screw (E27) fitting, max 40W.

Weight: 0.5 kg

INFORMATION

Finishes: Pewter, Light Pewter.

Ready to be installed, installation required.

Wall mount screws not included.

Flex: 1m Black Round Plastic Flex and 1m Chain.

Ceiling rose: Pewter, Light Pewter.

- Bulb Holder Height: 10 cm / 3.9"
- Ceiling Rose Diameter: 12 cm / 4.7"

Ceiling Rose Height: 2.5 cm / 1"

Full Drop: 115 cm / 45.3"