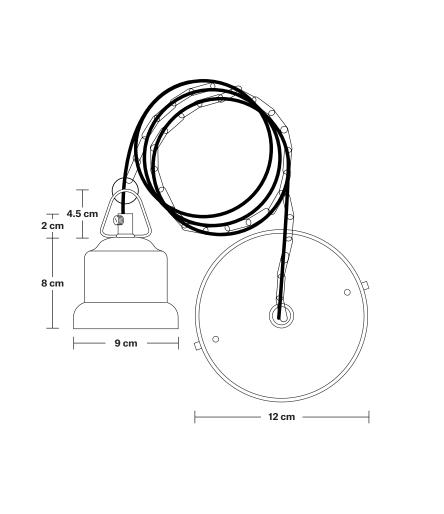

# **Brooklyn Chain Cord Set ES E27 Bulb Holder**

Product Code: BR-CS-CN

H: 115 cm x W: 12 cm x D: 12 cm

We meet all UK and EU lighting and safety regulations.

Our products are hand finished to ensure an authentic vintage look and therefore the may vary slightly from those shown in the images.

**SPECIFICATIONS** 

Bulb required: Standard screw (E27) fitting, max 40W.

Weight: 0.5 kg

INFORMATION

Finishes: Pewter, Light Pewter.

Ready to be installed, installation required.

Wall mount screws not included.

Flex: 1m Black Round Plastic Flex and 1m Chain.

Ceiling rose: Pewter, Light Pewter.

- Bulb Holder Height: 10 cm / 3.9"
- Ceiling Rose Diameter: 12 cm / 4.7"

Ceiling Rose Height: 2.5 cm / 1"

Full Drop: 115 cm / 45.3"