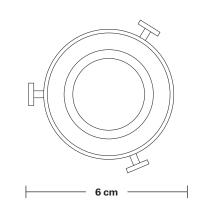

Holders available: Brass, Pewter, Copper.

Ceiling rose: Pewter.

Shade Diameter: 14 cm / 5.5"

Shade Height (no holder): 14.5 cm / 5.7"

Holder Diameter: 6 cm / 2.3"

Holder Height: 18 cm / 7.1"

Ceiling Rose Diameter: 12 cm / 4.7"