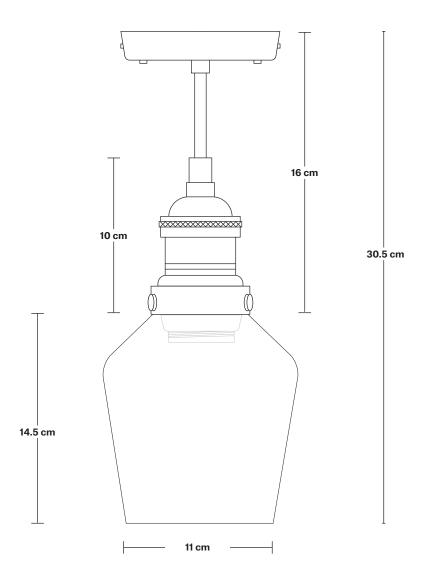

## Brooklyn Tinted Glass Schoolhouse Flush Mount - 5.5 Inch

Product Code: BR-TGL-SHFM5

H: 30.5 cm x W: 14 cm x D: 14 cm

Holders available: Brass, Pewter, Copper.

Ceiling rose: Pewter.

Shade Diameter: 14 cm / 5.5"

Shade Height (no holder): 14.5 cm / 5.7"

Holder Diameter: 6 cm / 2.3"

Holder Height: 18 cm / 7.1"

Ceiling Rose Diameter: 12 cm / 4.7"

Ceiling Rose Height: 2 cm / 0.8"

INDUSTVILLE