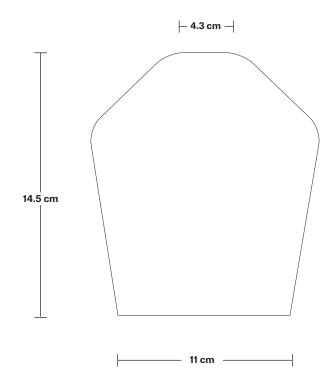

Holders available: Brass, Pewter, Copper.

Ceiling rose: Pewter.

Shade Diameter: 14 cm / 5.5"

Shade Height (no holder): 14.5 cm / 5.7"

Holder Diameter: 6 cm / 2.3"

Holder Height: 18 cm / 7.1"

Ceiling Rose Diameter: 12 cm / 4.7"