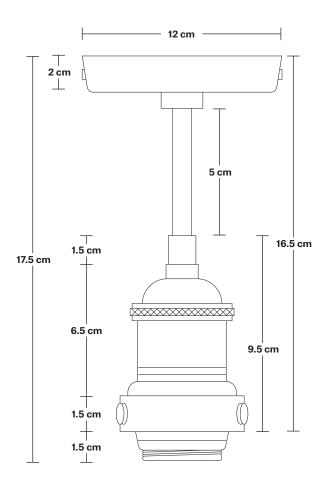

# **Brooklyn Flush Mount Holder**

Product Code: BR-FM

H: 17.5 cm x W: 12 cm x D: 12 cm

Bulb required: Standard screw (E27) fitting, max 40W.

Weight: 0.5 kg

Ready to be installed, installation required.

Wall mount screws not included.

Ceiling rose: Pewter.

Holder Height: 17.5 cm / 6.9"

Ceiling Rose Diameter: 12 cm / 4.7"

Ceiling Rose Depth: 2 cm / 0.8"

INDUSTVILLE