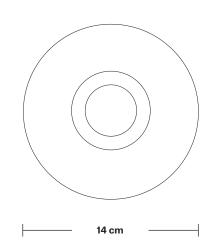

# Tinted Glass Schoolhouse - 5.5 Inch - Shade Only

Product Code: TGL-SH5-SO

H: 14.5 cm x W: 14 cm x D: 14 cm

| SPECIFICATIONS                                                                                                                               | INFORMATION                               | DIMENSIONS                   |
|----------------------------------------------------------------------------------------------------------------------------------------------|-------------------------------------------|------------------------------|
| We meet all UK and EU lighting and safety regulations.                                                                                       | Finishes: Amber, Smoke Grey.              | Shade Diameter: 14 cm / 5.5" |
|                                                                                                                                              | -                                         | Shade Height: 14.5 cm / 5.7" |
| Our products are hand finished to ensure an<br>authentic vintage look and therefore the may<br>vary slightly from those shown in the images. |                                           |                              |
| Shade weight: 0.5 kg                                                                                                                         | -                                         |                              |
|                                                                                                                                              | -                                         |                              |
|                                                                                                                                              |                                           |                              |
|                                                                                                                                              | ' <u> </u>                                |                              |
|                                                                                                                                              | TNDUCTVILLE                               |                              |
|                                                                                                                                              | $$ $\mid$ <code>INDUSTVILLE</code> $\mid$ |                              |