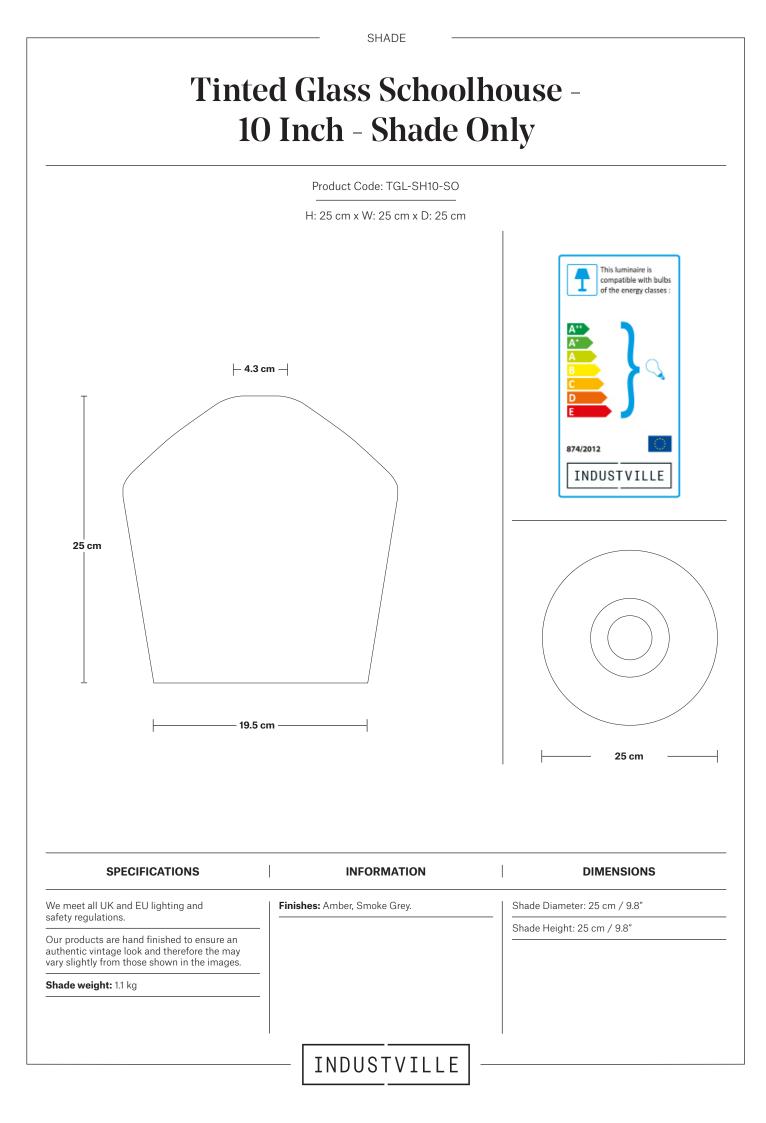

# Tinted Glass Schoolhouse -10 Inch - Smoke Grey

#### Shade Only

Tinted Glass Schoolhouse - 10 Inch - Smoke Grey - Shade Only

TGL-SH10-SG-SO