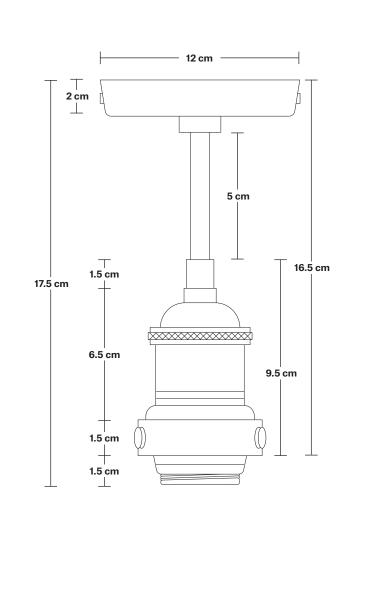

# **Brooklyn Flush Mount Holder**

Product Code: BR-FM

H: 17.5 cm x W: 12 cm x D: 12 cm

Holder Diameter: 12 cm / 4.7" Holder Height: 17.5 cm / 6.9"

Ceiling Rose Diameter: 12 cm / 4.7"

Ceiling Rose Depth: 2 cm / 0.8"

PRODUCT CODES