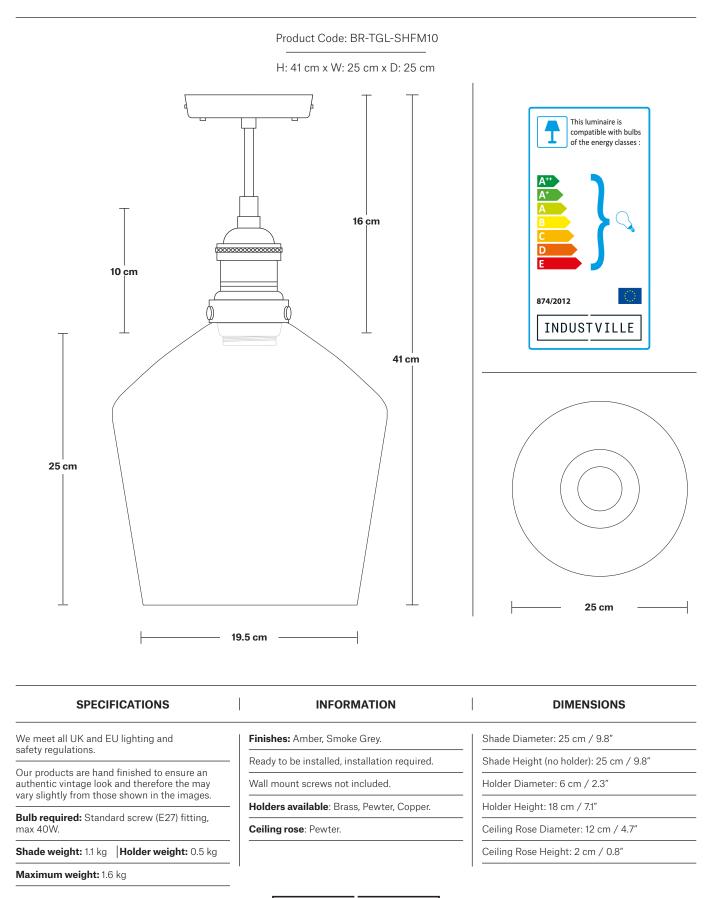

# **Brooklyn Flush Mount Holder**

Product Code: BR-FM

H: 17.5 cm x W: 12 cm x D: 12 cm

#### DIMENSIONS

We meet all UK and EU lighting and safety regulations.

Our products are hand finished to ensure an authentic vintage look and therefore the may vary slightly from those shown in the images.

**Bulb required:** Standard screw (E27) fitting, max 40W.

Weight: 0.5 kg

Finishes: Brass, Pewter, Copper.

Ready to be installed, installation required.

Wall mount screws not included.

Ceiling rose: Pewter.

Holder Diameter: 12 cm / 4.7" Holder Height: 17.5 cm / 6.9"

Ceiling Rose Diameter: 12 cm / 4.7"

Ceiling Rose Depth: 2 cm / 0.8"

PRODUCT CODES