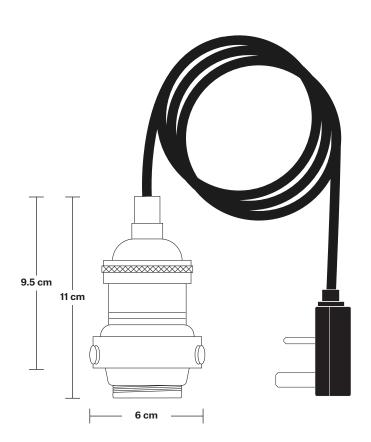

## Brooklyn Cord Set ES E27 Bulb Holder -Fabric Flex With Plug

Product Code: BR-CS-FLWP

H: 210 cm x W: 6 cm x D: 6 cm

| SPECIFICATIONS                                                                                                                         | INFORMATION                           | DIMENSIONS                        |
|----------------------------------------------------------------------------------------------------------------------------------------|---------------------------------------|-----------------------------------|
| We meet all UK and EU lighting and                                                                                                     | Finishes: Brass, Pewter, Copper.      | Bulb Holder Diameter: 6 cm / 2.5" |
| safety regulations.                                                                                                                    | - Flex: 2m Black Twisted Fabric Flex. | Bulb Holder Height: 11 cm / 4.3"  |
| Our products are hand finished to ensure an authentic vintage look and therefore the may vary slightly from those shown in the images. | Plug: UK AC power plug BS1362         | _                                 |
| Bulb required: Standard screw (E27) fitting, nax 40W.                                                                                  | -                                     |                                   |
| Weight: 0.4 kg                                                                                                                         | _                                     |                                   |