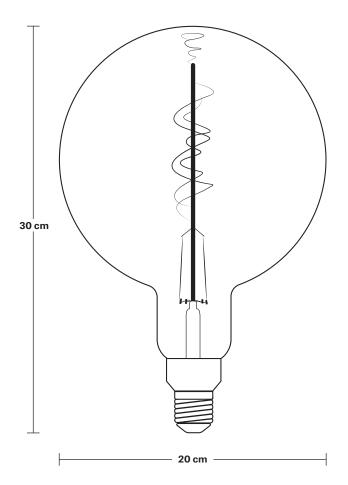

Compatible Dimmer: LED Compatible

Lifespan: 15,000 Hours

Bulb Height: 30 cm / 11.8"

Bulb Wdith: 20 cm / 7.9"

Bulb Depth: 20 cm / 7.9"

INDUSTVILLE