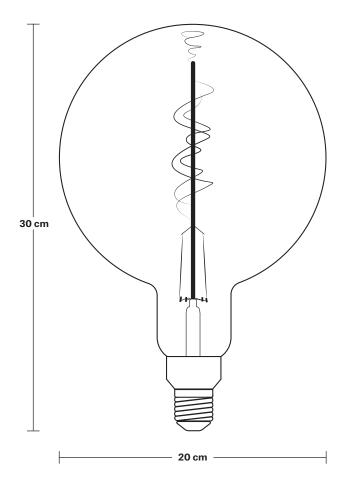

## SPECIFICATIONS INFORMATION DIMENSIONS

We meet all UK and EU lighting and safety regulations.

Our products are hand finished to ensure an authentic vintage look and therefore the may vary slightly from those shown in the images.

Lifespan: 15,000 Hours

Bulb Height: 30 cm / 11.8"

Bulb Wdith: 20 cm / 7.9"

Bulb Depth: 20 cm / 7.9"

INDUSTVILLE