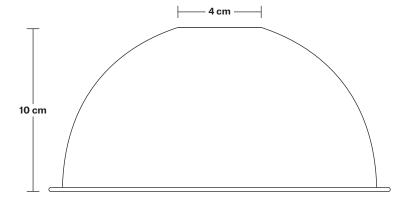

## Dome - 8 Inch - Shade Only

Product Code: D8-SO

H: 10 cm x W: 20 cm x D: 20 cm

| SPECIFICATIONS                                                                                                                         | INFORMATION                                                       | DIMENSIONS                 |
|----------------------------------------------------------------------------------------------------------------------------------------|-------------------------------------------------------------------|----------------------------|
| We meet all UK and EU lighting and safety regulations.                                                                                 | Finishes: Brass, Pewter, Copper, Copper & Pewter, Brass & Pewter. | Shade Diameter: 20 cm / 8" |
|                                                                                                                                        |                                                                   | — Shade Height: 10 cm / 4" |
| Our products are hand finished to ensure an authentic vintage look and therefore the may vary slightly from those shown in the images. |                                                                   |                            |
| Shade weight: 0.4 kg                                                                                                                   | _                                                                 |                            |
|                                                                                                                                        | _                                                                 |                            |
|                                                                                                                                        |                                                                   |                            |
|                                                                                                                                        | TNDUCTVILLE                                                       |                            |
|                                                                                                                                        | INDUSTVILLE -                                                     |                            |