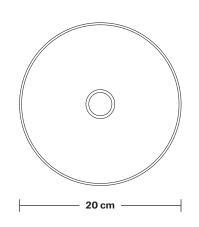

## Dome - 8 Inch - Shade Only

Product Code: D8-SO

H: 10 cm x W: 20 cm x D: 20 cm

| SPECIFICATIONS                                                                                                                         | INFORMATION                                                       | DIMENSIONS                 |
|----------------------------------------------------------------------------------------------------------------------------------------|-------------------------------------------------------------------|----------------------------|
| We meet all UK and EU lighting and safety regulations.                                                                                 | Finishes: Brass, Pewter, Copper, Copper & Pewter, Brass & Pewter. | Shade Diameter: 20 cm / 8" |
|                                                                                                                                        |                                                                   | — Shade Height: 10 cm / 4" |
| Our products are hand finished to ensure an authentic vintage look and therefore the may vary slightly from those shown in the images. |                                                                   |                            |
| Shade weight: 0.4 kg                                                                                                                   | _                                                                 |                            |
|                                                                                                                                        | _                                                                 |                            |
|                                                                                                                                        |                                                                   |                            |
|                                                                                                                                        | TNDUCTVILLE                                                       |                            |
|                                                                                                                                        | INDUSTVILLE -                                                     |                            |