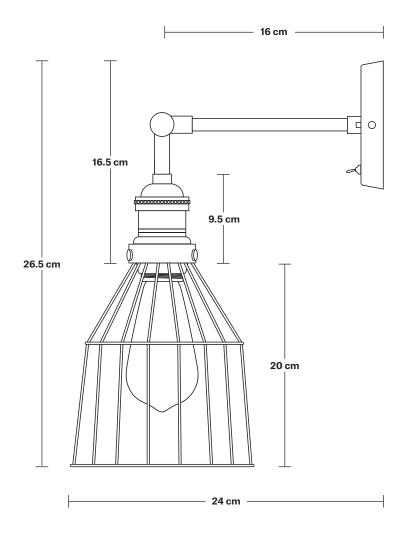

## Brooklyn Cage Wall Light - 6 Inch - Cone

Product Code: BR-WCWL6-CN

H: 26.5 cm x W: 16 cm x D: 24 cm

#### **DIMENSIONS**

We meet all UK and EU lighting and safety regulations.

Our products are hand finished to ensure an authentic vintage look and therefore the may vary slightly from those shown in the images.

Wall mount screws not included.

The lights can be operated by both the flick switch or the main switch.

Holders available: Brass, Pewter and Copper.

Wall mount: Pewter

Shade Diameter: 16 cm / 6.3"

Shade Height (no holder): 20 cm / 7.8"

Holder Diameter: 6 cm / 2.5"

Holder Height: 18 cm / 7.1"

Wall Rose Diameter: 12 cm / 4.9"

Wall Rose Height: 2 cm / 0.8"

INDUSTVILLE