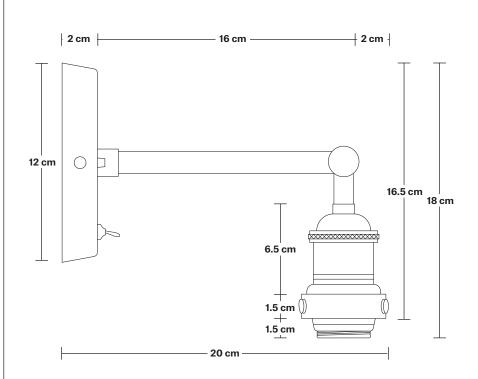

## Brooklyn Wall Light Holder

Product Code: BR-WL

H: 18 cm x W: 12 cm x D: 20 cm

### SPECIFICATIONS INFORMATION DIMENSIONS

We meet all UK and EU lighting and safety regulations.

Our products are hand finished to ensure an authentic vintage look and therefore the may vary slightly from those shown in the images.

Holder Diameter: 6 cm / 2.5"

Holder Height: 18 cm / 7.1"

Projection: 20 cm / 7.9"

Ceiling Rose Diameter: 12 cm / 4.9"

Ceiling Rose Depth: 2 cm / 0.8"

INDUSTVILLE