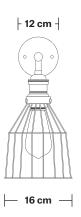

# Cage - 6 Inch - Cone - Shade Only

Product Code: WC6-CN-SO

H: 20 cm x W: 16 cm x D: 16 cm

| SPECIFICATIONS                                                                                                                         | INFORMATION                                   | DIMENSIONS                             |
|----------------------------------------------------------------------------------------------------------------------------------------|-----------------------------------------------|----------------------------------------|
| We meet all UK and EU lighting and                                                                                                     | Finishes: Rusty and Pewter.                   | Shade Diameter: 16 cm / 6.3"           |
| safety regulations.                                                                                                                    | Ready to be installed, installation required. | Shade Height (no holder): 20 cm / 7.8" |
| Our products are hand finished to ensure an authentic vintage look and therefore the may vary slightly from those shown in the images. | Wall mount screws not included.               | _                                      |
| Bulb required: Standard screw (E27) fitting, max 40W.                                                                                  | -                                             |                                        |
| Shade weight: 0.24 kg                                                                                                                  | -                                             |                                        |