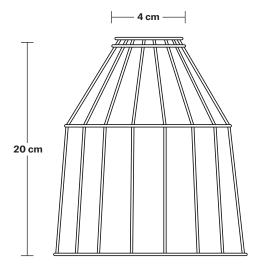

Wall mount screws not included.

The lights can be operated by both the flick switch or the main switch.

Holders available: Brass, Pewter and Copper.

Wall mount: Pewter

Shade Diameter: 16 cm / 6.3"

Shade Height (no holder): 20 cm / 7.8"