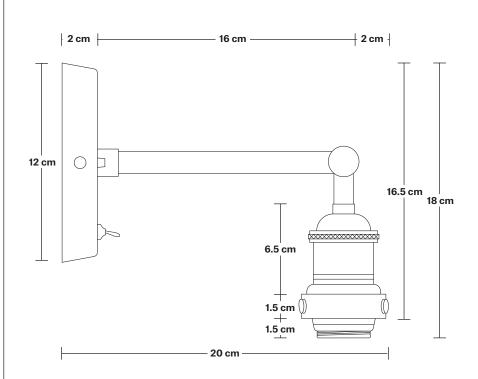

## Brooklyn Wall Light Holder

Product Code: BR-WL

H: 18 cm x W: 12 cm x D: 20 cm

### SPECIFICATIONS INFORMATION DIMENSIONS

We meet all UK and EU lighting and safety regulations.

Our products are hand finished to ensure an authentic vintage look and therefore the may vary slightly from those shown in the images.

**Bulb required:** Standard screw (E27) fitting, max 40W.

Weight: 0.6 kg

Finishes: Brass, Pewter and Copper.

Ready to be installed, installation required.

Wall mount screws not included.

Wall mount rose: Pewter.

Holder Diameter: 6 cm / 2.5"

Holder Height: 18 cm / 7.1"

Projection: 20 cm / 7.9"

Ceiling Rose Diameter: 12 cm / 4.9"

Ceiling Rose Depth: 2 cm / 0.8"

INDUSTVILLE