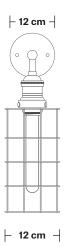

# Cage - 5 Inch - Cylinder - Shade Only

Product Code: WC5-CY-SO

H: 23.5 cm x W: 12 cm x D: 12 cm

| SPECIFICATIONS                                                                                                                               | INFORMATION                                   | DIMENSIONS                             |
|----------------------------------------------------------------------------------------------------------------------------------------------|-----------------------------------------------|----------------------------------------|
| We meet all UK and EU lighting and                                                                                                           | Finishes: Rusty and Pewter.                   | Shade Diameter: 12 cm / 5"             |
| safety regulations.                                                                                                                          | Ready to be installed, installation required. | Shade Height (no holder): 23.5 cm / 9' |
| Our products are hand finished to ensure an<br>authentic vintage look and therefore the may<br>vary slightly from those shown in the images. | Wall mount screws not included.               | _                                      |
| Bulb required: Standard screw (E27) fitting, max 40W.                                                                                        | -                                             |                                        |
| Shade weight: 0.28 kg                                                                                                                        | -                                             |                                        |

The lights can be operated by both the flick switch or the main switch.

Holders available: Brass, Pewter and Copper.

Shade Diameter: 12 cm / 5"

Shade Height (no holder): 23.5 cm / 9"

Holder Diameter: 6 cm / 2.5"