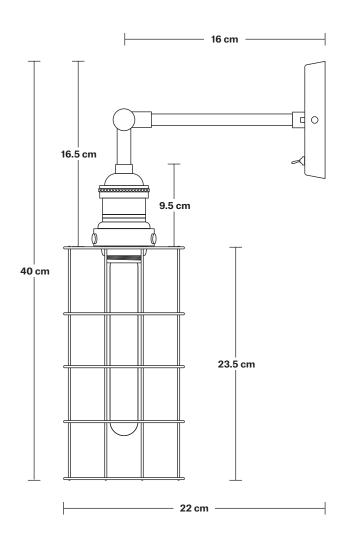

## Brooklyn Cage Wall Light - 5 Inch - Cylinder

Product Code: BR-WCWL5-CY

H: 40 cm x W: 12 cm x D: 22 cm

### **DIMENSIONS**

We meet all UK and EU lighting and safety regulations.

Our products are hand finished to ensure an authentic vintage look and therefore the may vary slightly from those shown in the images.

The lights can be operated by both the flick switch or the main switch.

Holders available: Brass, Pewter and Copper.

Shade Diameter: 12 cm / 5"

Shade Height (no holder): 23.5 cm / 9"

Holder Diameter: 6 cm / 2.5"

Holder Height: 18 cm / 7.1"

Ceiling Rose Diameter: 12 cm / 4.9"

Ceiling Rose Height: 2 cm / 0.8"

INDUSTVILLE