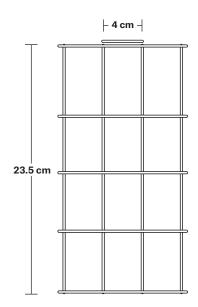

The lights can be operated by both the flick switch or the main switch.

Holders available: Brass, Pewter and Copper.

Shade Diameter: 12 cm / 5"

Shade Height (no holder): 23.5 cm / 9"

Holder Diameter: 6 cm / 2.5"