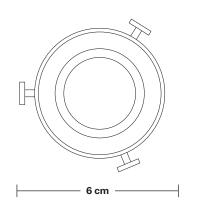

The lights can be operated by both the flick switch or the main switch.

Holders available: Brass, Pewter and Copper.

Shade Diameter: 12 cm / 5"

Shade Height (no holder): 23.5 cm / 9"

Holder Diameter: 6 cm / 2.5"