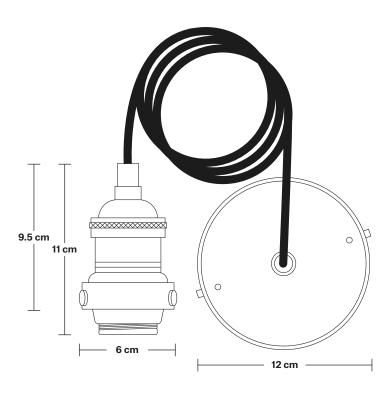

**Bulb required:** Standard screw (E27) fitting, max 40W.

Weight: 0.5 kg

Finishes: Brass, Pewter and Copper.

Ready to be installed, installation required.

Wall mount screws not included.

Flex: 1m Black Round Fabric Flex.

Ceiling rose: Pewter.

Bulb Holder Diameter: 6 cm / 2.5"

Bulb Holder Height: 11 cm / 4.3"

Ceiling Rose height: 12 cm / 4.9"

Full Drop: 113 cm / 44.5"

INDUSTVILLE