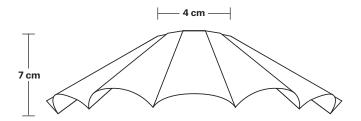

Wall mount screws not included.

Holders available: Brass, Pewter and Copper.

Flex: 1m Black Twisted Fabric Flex.

Ceiling rose: Brass, Pewter and Copper.

Shade Diameter: 20 cm / 8"

Shade Height: (no holder): 7 cm / 2.6"

Holder Diameter: 6 cm / 2.5"

Holder Height: 11 cm / 4.3"

Ceiling Rose Diameter: 12 cm / 4.9"

Ceiling Rose Height: 2 cm / 0.8"

INDUSTVILLE

# Umbrella Shade - 8 Inch - Shade Only

Product Code: U8-SO

H: 16 cm x W: 20 cm x D: 20 cm

| SPECIFICATIONS                                                                                                                         | INFORMATION                                   | DIMENSIONS                            |
|----------------------------------------------------------------------------------------------------------------------------------------|-----------------------------------------------|---------------------------------------|
| We meet all UK and EU lighting and                                                                                                     | Finishes: Brass, Pewter and Copper.           | Shade Diameter: 20 cm / 8"            |
| safety regulations.                                                                                                                    | Ready to be installed, installation required. | Shade Height (no holder): 7 cm / 2.6° |
| Our products are hand finished to ensure an authentic vintage look and therefore the may vary slightly from those shown in the images. | Wall mount screws not included.               | _                                     |
| <b>Bulb required:</b> Standard screw (E27) fitting, max 40W.                                                                           |                                               |                                       |
| Shade weight: 0.2 kg                                                                                                                   | -                                             |                                       |