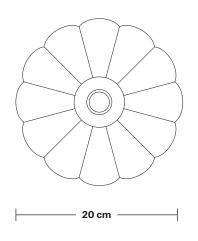

Wall mount screws not included.

Holders available: Brass, Pewter and Copper.

Flex: 1m Black Twisted Fabric Flex.

Ceiling rose: Brass, Pewter and Copper.

Shade Diameter: 20 cm / 8"

Shade Height: (no holder): 7 cm / 2.6"

# Umbrella Shade - 8 Inch - Shade Only

Product Code: U8-SO

H: 16 cm x W: 20 cm x D: 20 cm

| SPECIFICATIONS                                                                                                                         | INFORMATION                                   | DIMENSIONS                            |
|----------------------------------------------------------------------------------------------------------------------------------------|-----------------------------------------------|---------------------------------------|
| We meet all UK and EU lighting and                                                                                                     | Finishes: Brass, Pewter and Copper.           | Shade Diameter: 20 cm / 8"            |
| safety regulations.                                                                                                                    | Ready to be installed, installation required. | Shade Height (no holder): 7 cm / 2.6° |
| Our products are hand finished to ensure an authentic vintage look and therefore the may vary slightly from those shown in the images. | Wall mount screws not included.               | _                                     |
| <b>Bulb required:</b> Standard screw (E27) fitting, max 40W.                                                                           |                                               |                                       |
| Shade weight: 0.2 kg                                                                                                                   | -                                             |                                       |