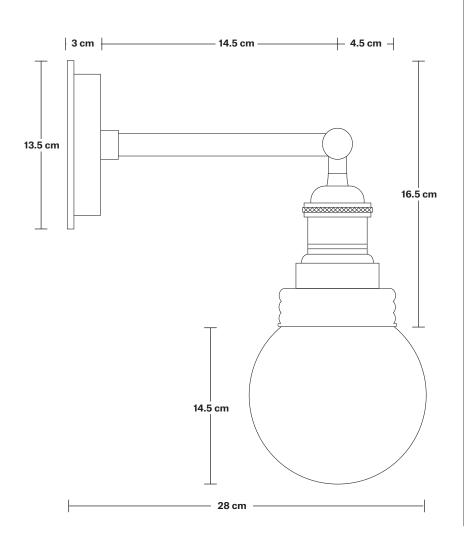

## Brooklyn Outdoor & Bathroom Wall Light -Globe Glass

Product Code: BR-IP65-WL-GLG

H: 31 cm x W: 15 cm x D: 28 cm

## SPECIFICATIONS INFORMATION DIMENSIONS

We meet all UK and EU lighting and safety regulations.

Our products are hand finished to ensure an authentic vintage look and therefore the may vary slightly from those shown in the images.

**Bulb required:** Standard screw (E27) fitting, max 40W.

Weight: 1 kg

Finishes: Brass, Pewter, Copper.

Ready to be installed, installation required.

Wall mount screws not included.

Wall mount rose: Brass, Pewter, Copper.

IP rating: IP65 with glass.

Holder Diameter: 6 cm / 2.5"

Holder Height: 16 cm / 6.2"

Wall Rose Diameter: 13.5 cm / 5.3"

Wall Rose Depth: 3 cm / 1.2"

INDUSTVILLE