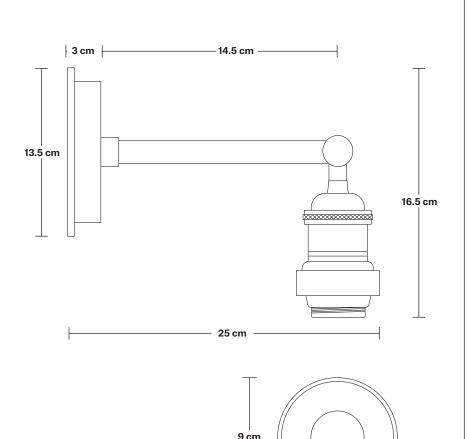

# Brooklyn Outdoor & Bathroom Wall Light Holder - Globe Glass

Product Code: BR-IP65-WLH-GLG

H: 16.5 cm x W: 13.5 cm x D: 25 cm

#### **SPECIFICATIONS**

## INFORMATION

### **DIMENSIONS**

We meet all UK and EU lighting and safety regulations.

Our products are hand finished to ensure an authentic vintage look and therefore the may vary slightly from those shown in the images.

**Bulb required:** Standard screw (E27) fitting, max 40W.

Holder weight: 0.94 kg | Glass: weight: 0.3 kg

Finishes: Brass, Pewter, Copper.

Ready to be installed, installation required.

Wall mount screws not included.

Wall mount rose: Brass, Pewter, Copper.

IP rating: IP65 with Globe glass.

Holder Diameter: 6 cm / 2.5"

Holder Height: 16.5 cm / 6.5"

Wall Rose Diameter: 13.5 cm / 5.3"

Wall Rose Depth: 3 cm / 1.2"

INDUSTVILLE