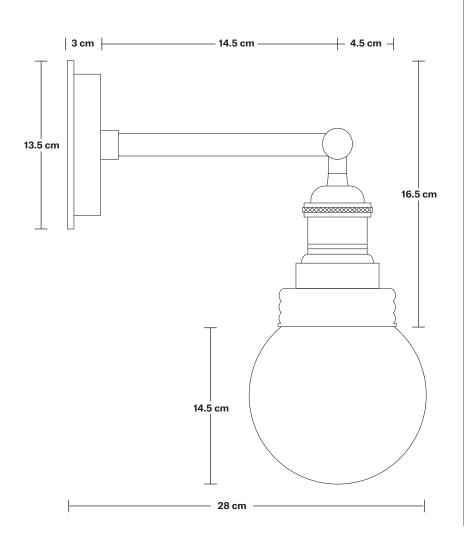

## Brooklyn Outdoor & Bathroom Wall Light -Globe Glass

Product Code: BR-IP65-WL-GLG

H: 31 cm x W: 15 cm x D: 28 cm

IP rating: IP65 with glass.

Holder Diameter: 6 cm / 2.5"

Holder Height: 16 cm / 6.2"

Wall Rose Diameter: 13.5 cm / 5.3"

Wall Rose Depth: 3 cm / 1.2"

INDUSTVILLE