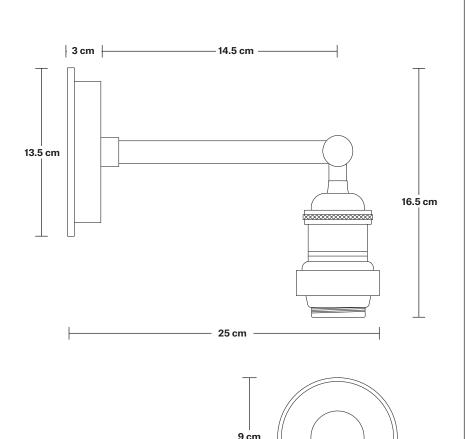

# Brooklyn Outdoor & Bathroom Wall Light Holder - Globe Glass

Product Code: BR-IP65-WLH-GLG

H: 16.5 cm x W: 13.5 cm x D: 25 cm

Wall mount rose: Brass, Pewter, Copper.

IP rating: IP65 with Globe glass.

Holder Diameter: 6 cm / 2.5"

Holder Height: 16.5 cm / 6.5"

Wall Rose Diameter: 13.5 cm / 5.3"

Wall Rose Depth: 3 cm / 1.2"

INDUSTVILLE