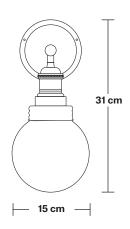

## Brooklyn Outdoor & Bathroom Wall Light -Globe Glass

Product Code: BR-IP65-WL-GLG

H: 31 cm x W: 15 cm x D: 28 cm