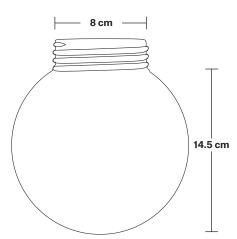

IP rating: IP65 with glass.

Holder Diameter: 6 cm / 2.5"

Holder Height: 16 cm / 6.2"

Wall Rose Diameter: 13.5 cm / 5.3"

Wall Rose Depth: 3 cm / 1.2"

INDUSTVILLE

Wall mount rose: Brass, Pewter, Copper.

IP rating: IP65 with Globe glass.

Holder Diameter: 6 cm / 2.5"

Holder Height: 16.5 cm / 6.5"

Wall Rose Diameter: 13.5 cm / 5.3"

Wall Rose Depth: 3 cm / 1.2"

INDUSTVILLE